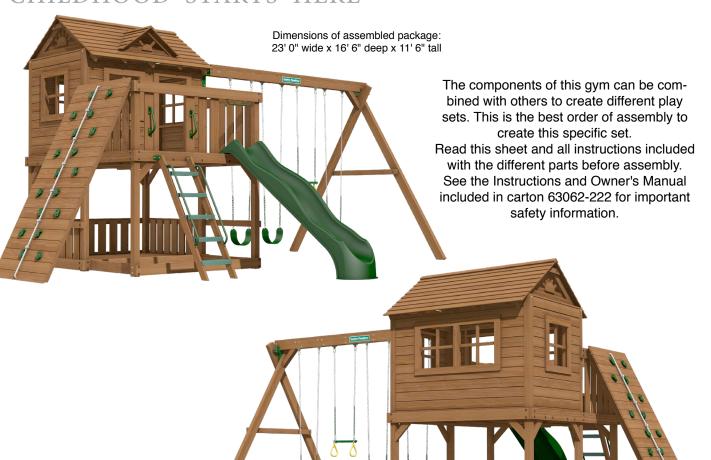

## YORK9WPP4 YORKTOWN PREMIUM PACK 4

- Start by assembling the Yorktown tower. Instructions are in carton 63062-222. Other instructions and hardware are in the cartons noted at left.
- · Yorktown step 19. The 9ft Beam will be mounted in the position pictured above, parallel to the roof. Drill holes. Insert • Install the Pinnacle Climbing Wall (SH304-101Q) in the poweld nuts.
- · Yorktown step 33. Install the Wall Slats, Access Ladder, . and Slide in the positions shown above.
- · Mount the Access Handles (AG942-400) to the ladder.

- Install the 9ft Swing Beam. Instructions are in 63076-303.
- Install the Play Floor (SC910-800Q).
- · Install the Play Walls (SC909-800Q) across the back and sides of the main tower as shown.
- sition shown.
- Install the Slide Handle (AG943-400) above the slide.
- · Double-check all fasteners are secure and all recessed hardware is covered by hole caps.

YORKTOWN PREMIUM PACK 4