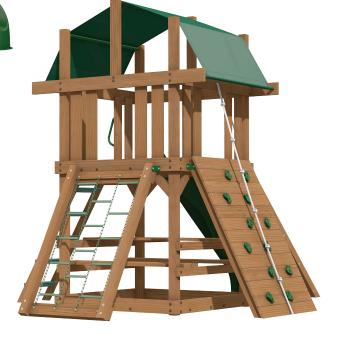

## WILLFSTPP Williamsburg Premium Pack Tower 1

Dimensions of assembled package: 10' 11" wide x 15' 5" deep x 10' 7" tall

The components of this gym can be combined with others to create different play sets. This is the best order of assembly to create this specific set.

## Cartons for this Play Set:

- 1 63006-421 Williamsburg Box 1 (Hardware)
- 1 63006-422 Williamsburg Box 2
- 1 63006-423 Williamsburg Box 3
- 1 63006-424 Williamsburg Tent (Hdwre & Instr)
- 1 SH946-102 Access Ladder, 5ft
- 1 8364-400 10ft. Scoop Slide
- 1 AH201-102Q Rock Climbing Wall (Hdwre & Instr)
- 1 SD920-800Q Williamsburg Picnic Table (Hdwre & Instr)
- 1 63090-222 Chain Climber Frame (Hdwre & Instr)
- 1 63089-606 Chain Cargo Net
- 1 SH922-800Q Ramp (Hdwre & Instr)
- Start by assembling the Williamsburg tower. Instructions and hardware are in the cartons noted above.
- Wait to install the Access Ladder, Slide, and Wall Slats until after the rest of the play set is complete.
- Wmsbg Step 19. The swing mount is not needed.
- Skip step 20. Do not install the safety rail. It will be used on the picnic table.
- Install the Picnic Table (SD920-800Q).
- Install the Rock Climbing Wall (AH201-102Q) on the side as shown.
- Secure the access ladder to the opposite side of the gym using the method shown in step 18 of the Williamsburg instructions.

- Set the ramp and slide as shown above. Check spacing.
- Install the slide mount and slide using the method shown in steps 26 and 27 of the Williamsburg instructions.
- Install the Ramp (SH922-800Q) next to the slide.
- Assemble the Chain Climber on the back of the gym using the instuctions included in 63090-222.
- Install the wall slats in the postions shown above, using the methods from the Williamsburg Instructions. Gaps must be narrower than 3-1/2" or wider than 9" to prevent potential head entrapment.
- Mount the hand grips to the entrance wall slats.
- Double-check all fasteners are secure and all recessed hardware is covered by hole caps.