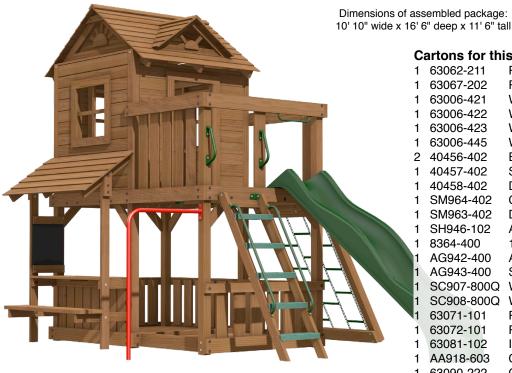

## RIDGEFIELD PREMIUM PACK Clubhouse

- Start by assembling the Ridgefield tower. Instructions are Set the access ladder and slide as shown. Check spacing. in carton 63067-202. Other instructions and hardware are in the cartons noted at left. Do not use the Williamsburg instructions packed in the wood roof carton.
- Wait to install the Access Ladder, Slide, and Wall Slats until Fasten the Access Ladder Handles (AG942-400) to the Acafter the rest of the play set is complete.
- Ridgefield step 12: do not install the angle brace where the chalkboard from the icecream stand will mount.
- Install the Porch Play Floor (63072-101) and Williamsburg Play Floor (SC908-800Q). Use 3" bolts included with the porch floor to install adjacent floor cleats as mentioned in step 2 of the porch floor instructions.
- · Install the Ice Cream Stand (63081-102) in the position shown.
- Install the Play Walls (SC907-800Q) across the back of the main tower and along the side opposite the ice cream stand.
- Install the Porch Play Walls (63071-101) across the front and along the side of the main tower as shown above.
- Mount the Chain Climber to the side of the porch opposite the ice cream stand using the instructions included in . 63090-222.

- Fasten access brackets to the inside of the ladder rails. Secure the access ladder using the method shown in step 36 of the Ridgefield instructions.
- cess Ladder.
- Install the slide mount and slide using the method shown in steps 38 and 39 of the Ridgefield instructions.
- Mount the Slide Handle (AG943-400) above the slide.
- Install the wall slats to the main tower in the postions shown in this installation guide using the methods from the Ridgefield. Gaps must be narrower than 3-1/2" or wider than 9" to prevent potential head entrapment.
- Mount one hand grip to the entrance wall slat between the ladder and the slide. Mount the other hand grip to the adjacent post at the same height, using 1/4 x 1-1/2" lag screws and 1/4" flat washers. Drill 3/16" diameter pilot holes for the lag screws.
- Mount the Chin-up Bar (AA918-603) to the post adjacent to the access ladder.
- Double-check all fasteners are secure and all recessed hardware is covered by hole caps.