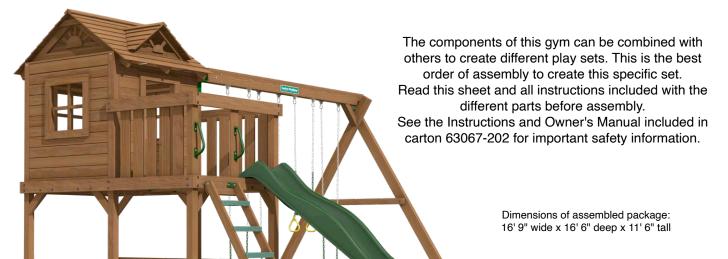

## Creative Plaything/®

## CHILDHOOD STARTS

## RIDG9WPP1 RIDGEFIELD PREMIUM PACK 1



## **Cartons for this Play Set:**

8364-400

63062-211 Ridgefield 1 (Hardware) Ridgefield 2 (Instructions) 63067-202 Williamsburg Box 1 (Hardware) 63006-421 Williamsburg Box 2 63006-422 63006-423 Williamsburg Box 3 Williamsburg Roof (Hardware) 63006-445 1 40456-402 **End Panel Assembly** 1 40457-402 Side Window Panel 40458-402 Door Panel (Hdwre & Instr) Gable Fans (Hdwre & Instr) SM964-402 Dormer (Hdwre & Instr) SM963-402 SH946-102 Access Ladder 5ft. 63058-202 4 Position Swing Beam 9 ft Beam Legs (Hdwre & Instr) 63076-303 50546-777 3 Swings, 1 Trapeze

- Install the slide mount and slide using the method shown in
- · Start by assembling the Ridgefield tower. Instructions are in carton 63067-202. Other instructions and hardware are in the cartons noted above. Do not use the Williamsburg i