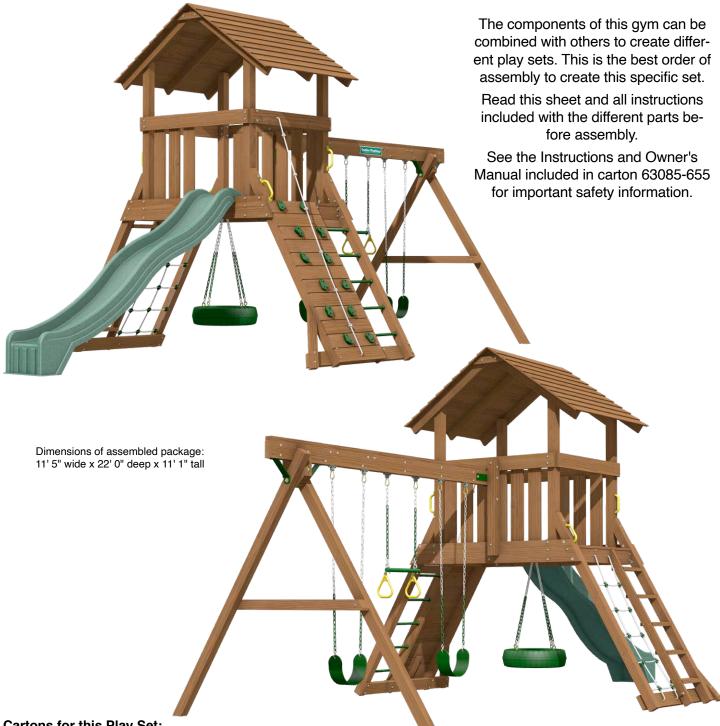

## NORTHBRIDGE CLASSIC PACK 3

**Cartons for this Play Set:** 

63085-641 Northbridge Box 1 (Hardware)

63085-652 Northbridge Box 2 Northbridge Box 3 63085-603

Northbridge Wood Roof (Hdwre & Instr) 63085-655

Tire Swing (Hardware) 63045-505

10ft. Wave Slide 8570-202

Classic Pine Beam (Hdwre & Instr) 63080-101

AA934-204 2 Swings, 1 Ring Trapeze

- · The instructions found in 63085-655 give a complete description for assembling all features of the play tower.
- · After step 29 switch to the instructions included with the Swing Beam (63080-101). Install the swing beam.
- Once the beam is installed, continue assembling the tower.
- · Upon completion check to assure all fasteners are secure.