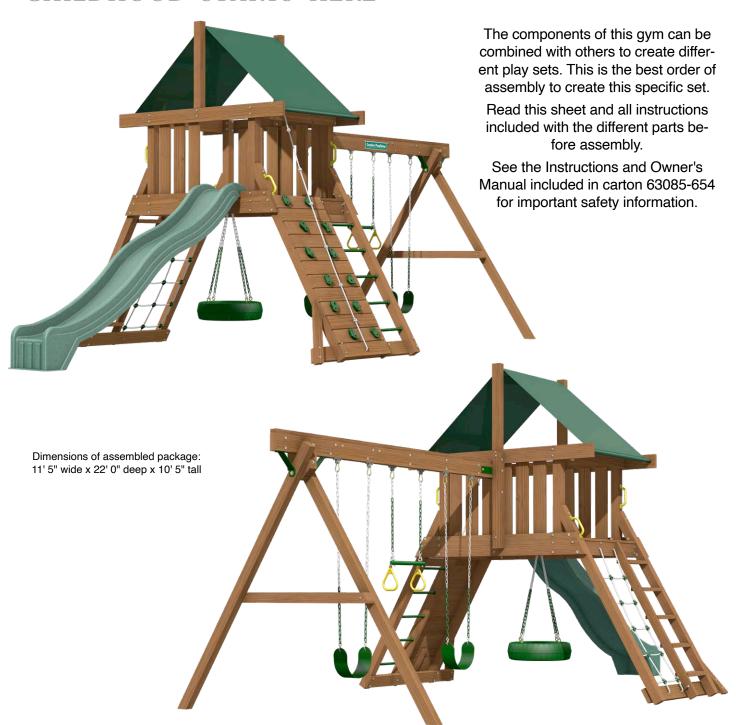

## NORTCP1 NORTHBRIDGE CLASSIC PACK 1

## **Cartons for this Play Set:**

1 63085-641 Northbridge Box 1 (Hardware)

I 63085-652 Northbridge Box 2

1 63085-603 Northbridge Box 3

1 63085-654 Northbridge Tent (Instructions)

1 63045-505 Tire Swing (Hardware)

1 8570-202 10ft. Wave Slide

1 63080-101 Classic Pine Beam (Hdwre & Instr)

1 AA934-204 2 Swings, 1 Ring Trapeze

- The instructions found in 63085-654 give a complete description for assembling all features of the play tower.
- After step 29 switch to the instructions included with the Swing Beam (63080-101). Install the swing beam.
- Once the beam is installed, continue assembling the tower.
- · Upon completion check to assure all fasteners are secure.

NORTHBRIDGE CLASSIC PACK 1