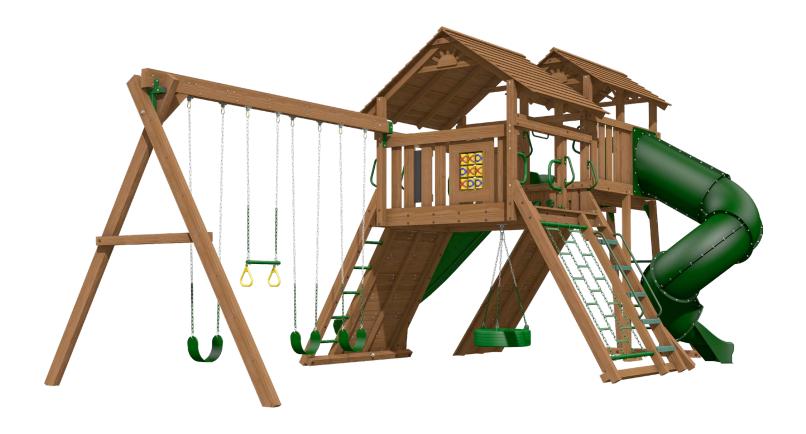

## CHILDHOOD STARTS HERE

The components of this gym can be combined with others to create different play sets. This is the best order of assembly to create this specific set.

Read this sheet and all instructions included with the different parts before assembly.

See the Instructions and Owner's Manual included in carton 63069-601 for important safety information.

| Cartons for this Play Set: |            |                                       |
|----------------------------|------------|---------------------------------------|
| 1                          | 63069-601  | Manchester Box 1 (Instr & Hdwre)      |
| 1                          | 63069-602  | Manchester Box 2                      |
| 1                          | 63069-603  | Manchester Box 3                      |
| 1                          | 63069-604  | Manchester Box 4                      |
| 1                          | 63069-605  | Manchester Box 5                      |
| 1                          | 63069-606  | Manchester Box 6 (Hardware)           |
| 1                          | 63069-707  | Manchester Box 7                      |
| 1                          | SH304-101Q | Pinnacle Rock Climbing Wall           |
| 1                          | 8400-202   | Spiral Slide (Hardware)               |
| 1                          | 63056-101  | Fun Deck Spiral Mount (Instr & Hdwre) |
| 1                          | 15140-400  | 14 Ft Swoosh Slide                    |
| 1                          | 50398-700  | Swoosh Mount Pack (Instr & Hdwre)     |
| 1                          | 63058-202  | 4 Position Swing Beam                 |
| 1                          | 63076-303  | 9ft Beam Legs (Instr & Hdwre)         |
| 1                          | 50546-777  | 3 Swings, 1 Trapeze                   |
| 1                          | 63070-301  | Manch. Fun Deck 1 (Instr & Hdwre)     |
| 1                          | 63070-302  | Manchester Fun Deck 2                 |
| 1                          | 63053-404  | Manchester Fun Deck 3                 |
| 1                          | 63070-404  | Manch Fun Deck Roof (Instr & Hdwre)   |
| 1                          | AP970-104  | Bubble Panel (Instr & Hdwre)          |
| 1                          | AS974-500  | Chalkboard Panel (Instr & Hdwre)      |
| 1                          | 50514-100  | Tic Tac Toe (Instr & Hdwre)           |

Dormer (Instr & Hdwre) Gable Fans (Instr & Hdwre)

Slide Handle (Instr & Hdwre)

Access Handles (Instr & Hdwre)

- · Assemble the Manchester tower as shown in the instructions in Manchester Box 1 (63069-601).
- · Manchester step 39. Wait to install the wall slats.
- · Assemble both Dormers (SM963-402). Install one dormer on the main tower roof before the swing beam, slide, or fun deck for better ladder access.
- Tighten all connections on the Manchester then install the Fun Deck using the instructions in 63070-301.
- · Fun deck step 14. Instead of installing the corner posts use the corner roof posts from the fun deck roof (63070-404).
- Fun deck step 16. Do not install the end wall support included with the fun deck. Use the end replacement included with the fun deck spiral mount (63056-101). Installation is described in step 3 of the spiral mount instructions.
- · Fun deck step 22. Wait to install the narrow deck board on the side where the spiral slide will mount. Set it in place but do not secure it.
- · Fun deck step 23. Wait to install the wall slats on the longs sides of the fun deck until after the slides and roof are in place.
- Fun deck step 24. Do not install wall slats at the end of the fun deck.
- · Install the spiral slide mount using the instructions included in 63056-101.

2 SM963-402

SM964-402

AG943-400

AG942-400

- · Spiral mount step 4. Do not install the cross brace.
- Spiral mount step 7. Before installing the side supports, screw down the narrow deck board omitted in step 22 of the fun deck assembly. If the deck board blocks a hole drilled in spiral step 1, insert 5/16" weld nuts first.
- · Spiral mount step 9. Stop here before installing the slide entrance. First install the roof to stabilize the fun deck.
- Install the Fun Deck Wood Roof (63070-404).
- · Fun deck wood roof step 8. Wait to install the wall slats until after the slides and climber are installed.
- · When the roof is complete resume installation of the spiral slide at step 9.
- Install the swing beam using instructions from 63076-303 and step 46 in the Manchester manual. For proper fit within the play zone found in the Creative Playthings play zone book, install the swing mount to the corner post near the rung ladder as shown above.
- Install the remaining Dormer (SM963-402) on the fun deck roof before installing the swoosh slide and pinnacle climber for better ladder access.
- · Assemble the Pinnacle Rock Climber (SH304-101Q) and lean it into place. Set the Swoosh Slide (15140-400) next • Double-check all fasteners are secure and all recessed to it. Check the spacing.

- · Complete installation of the pinnacle climber.
- · Install the swoosh slide.
- · Install wall slats on the fun deck in the arrangement shown. Gaps must be smaller than 3-1/2" or larger than 9" to prevent possible head entrapment.
- Install four wall slats across the opening on the front of the main tower. All gaps must be smaller than 3-1/2" to prevent possible head entrapment.
- Install Tic Tac Toe (50514-100), Chalkboard (AS974-500), and associated wall slats across the back of the main tower in the arrangement shown. Gaps must be smaller than 3-1/2" to prevent potential head entrapment.
- · Install the Gable Fans (SM964-402).
- Install the Bubble Panel (AP970-104) at the end of the fun deck. There are special instructions for installing in this position on page 3 of the bubble panel assembly guide. Check the fit before cutting to size.
- Install the Access Handles (AG942-400) on both sides of the steps.
- · Mount the Slide Handle (AG943-400) above the swoosh slide.
- hardware is covered by hole caps.