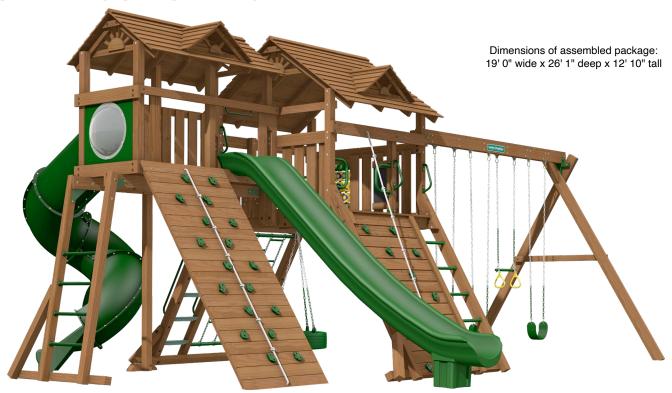

## CHILDHOOD STARTS HERE

The components of this gym can be combined with others to create different play sets. This is the best order of assembly to create this specific set.

Read this sheet and all instructions included with the different parts before assembly.

See the Instructions and Owner's Manual included in carton 63069-601 for important safety information.

| Cartons for this Play Set: |            |                                       |
|----------------------------|------------|---------------------------------------|
| 1                          | 63069-601  | Manchester Box 1 (Instr & Hdwre)      |
| 1                          | 63069-602  | Manchester Box 2                      |
| 1                          | 63069-603  | Manchester Box 3                      |
| 1                          | 63069-604  | Manchester Box 4                      |
| 1                          | 63069-605  | Manchester Box 5                      |
| 1                          | 63069-606  | Manchester Box 6 (Hardware)           |
| 1                          | 63069-707  | Manchester Box 7                      |
| 1                          | SH304-101Q | Pinnacle Rock Climbing Wall           |
| 1                          | 8400-202   | Spiral Slide (Hardware)               |
| 1                          | 63056-101  | Fun Deck Spiral Mount (Instr & Hdwre) |
| 1                          | 15140-400  | 14 Ft Swoosh Slide                    |
| 1                          | 50398-700  | Swoosh Mount Pack (Instr & Hdwre)     |
| 1                          | 63058-202  | 4 Position Swing Beam                 |
| 1                          | 63076-303  | 9ft Beam Legs (Instr & Hdwre)         |
| 1                          | 50546-777  | 3 Swings, 1 Trapeze                   |
| 1                          | 63070-301  | Manch. Fun Deck 1 (Instr & Hdwre)     |
| 1                          | 63070-302  | Manchester Fun Deck 2                 |
| 1                          | 63053-404  | Manchester Fun Deck 3                 |
| 1                          | 63070-404  | Manch Fun Deck Roof (Instr & Hdwre)   |
| 1                          | AP970-104  | Bubble Panel (Instr & Hdwre)          |
| 1                          | AS974-500  | Chalkboard Panel (Instr & Hdwre)      |
| 1                          | 50514-100  | Tic Tac Toe (Instr & Hdwre)           |

Dormer (Instr & Hdwre) Gable Fans (Instr & Hdwre)

Slide Handle (Instr & Hdwre)

Access Handles (Instr & Hdwre)

- · Assemble the Manchester tower as shown in the instructions in Manchester Box 1 (63069-601).
- · Manchester step 39. Wait to install the wall slats.
- · Assemble both Dormers (SM963-402). Install one dormer on the main tower roof before the swing beam, slide, or fun deck for better ladder access.
- Tighten all connections on the Manchester then install the Fun Deck using the instructions in 63070-301.
- · Fun deck step 14. Instead of installing the corner posts use the corner roof posts from the fun deck roof (63070-404).
- Fun deck step 16. Do not install the end wall support included with the fun deck. Use the end replacement included with the fun deck spiral mount (63056-101). Installation is described in step 3 of the spiral mount instructions.
- · Fun deck step 22. Wait to install the narrow deck board on the side where the spiral slide will mount. Set it in place but do not secure it.
- · Fun deck step 23. Wait to install the wall slats on the longs sides of the fun deck until after the slides and roof are in place.
- Fun deck step 24. Do not install wall slats at the end of the fun deck.
- · Install the spiral slide mount using the instructions included in 63056-101.

2 SM963-402

SM964-402

AG943-400

AG942-400

- · Spiral mount step 4. Do not install the cross brace.
- Spiral mount step 7. Before installing the side supports, screw down the narrow deck board omitted in step 22 of the fun deck assembly. If the deck board blocks a hole drilled in spiral step 1, insert 5/16" weld nuts first.
- · Spiral mount step 9. Stop here before installing the slide entrance. First install the roof to stabilize the fun deck.
- Install the Fun Deck Wood Roof (63070-404).
- · Fun deck wood roof step 8. Wait to install the wall slats until after the slides and climber are installed.
- · When the roof is complete resume installation of the spiral slide at step 9.
- Install the swing beam using instructions from 63076-303 and step 46 in the Manchester manual. For proper fit within the play zone found in the Creative Playthings play zone book, install the swing mount to the corner post near the rung ladder as shown above.
- Install the remaining Dormer (SM963-402) on the fun deck roof before installing the swoosh slide and pinnacle climber for better ladder access.
- · Assemble the Pinnacle Rock Climber (SH304-101Q) and lean it into place. Set the Swoosh Slide (15140-400) next • Double-check all fasteners are secure and all recessed to it. Check the spacing.

- · Complete installation of the pinnacle climber.
- · Install the swoosh slide.
- · Install wall slats on the fun deck in the arrangement shown. Gaps must be smaller than 3-1/2" or larger than 9" to prevent possible head entrapment.
- Install four wall slats across the opening on the front of the main tower. All gaps must be smaller than 3-1/2" to prevent possible head entrapment.
- Install Tic Tac Toe (50514-100), Chalkboard (AS974-500), and associated wall slats across the back of the main tower in the arrangement shown. Gaps must be smaller than 3-1/2" to prevent potential head entrapment.
- · Install the Gable Fans (SM964-402).
- Install the Bubble Panel (AP970-104) at the end of the fun deck. There are special instructions for installing in this position on page 3 of the bubble panel assembly guide. Check the fit before cutting to size.
- Install the Access Handles (AG942-400) on both sides of the steps.
- · Mount the Slide Handle (AG943-400) above the swoosh slide.
- hardware is covered by hole caps.