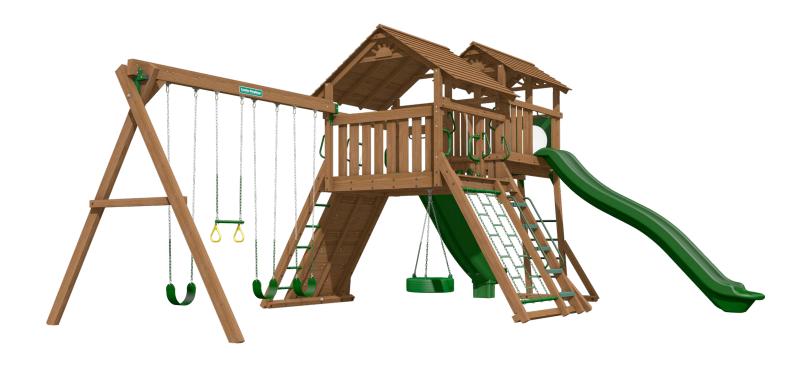

## CHILDHOOD STARTS HERE

The components of this gym can be combined with others to create different play sets. This is the best order of assembly to create this specific set.

Read this sheet and all instructions included with the different parts before assembly. See the Instructions and Owner's Manual included in carton 63069-601 for important safety information.

- · Assemble the Manchester tower as shown in the instructions in Manchester Box 1 (63069-601).
- · Manchester step 39. Do not install front wall slats.
- · Assemble both Dormers (SM963-402). Install one Dormer on the main tower roof before the swing beam, slide, or fun deck for better ladder access.
- Tighten all connections on the Manchester then install the Fun Deck using the instructions in 63070-301.
- · Fun deck step 14. Instead of installing the corner posts use the corner roof posts from the fun deck roof (63070-404).
- · Fun deck step 23. Wait to install the wall slats on the longs sides of the fun deck until after the roof is in place.
- Fun deck step 24. Do not install wall slats at the end of the fun deck.
- Install the Fun Deck Wood Roof (63070-404).
- Fun deck wood roof step 8. Install the fun deck wall slats as shown. Leave an opening for the swoosh slide. The slide mount found in the swoosh mount pack (50398-700) can be used to determine the right spacing. Leave off slats at the end of the fun deck for the bubble panel. All gaps should be less than 3-1/2" or more than 9" to prevent potential head entrapment.

MANCHESTER PREMIUM PACK 7

- Install the swing beam using instructions from 63076-303 and step 46 in the Manchester manual. For proper fit within the play zone found in the Creative Playthings play zone book, install the swing mount to the corner post near the rung ladder as shown above.
- Install the remaining Dormer (SM963-402) on the fun deck roof before installing the rocket slide for better ladder access.
- Install the Rocket Slide as shown in the step 31 of the fun deck manual using the method shown in the Manchester instructions.
- · Install the Gable Fans (SM964-402).
- Install the Bubble Panel (AP970-104) at the end of the fun deck. There are special instructions for installing in this position on page 3 of the bubble panel assembly guide.
- Install the Access Handles (AG942-400) on both sides of the steps.
- Mount one Slide Handle (AG943-400) above the rocket slide and one above the swoosh slide.
- Double-check all fasteners are secure and all recessed hardware is covered by hole caps.