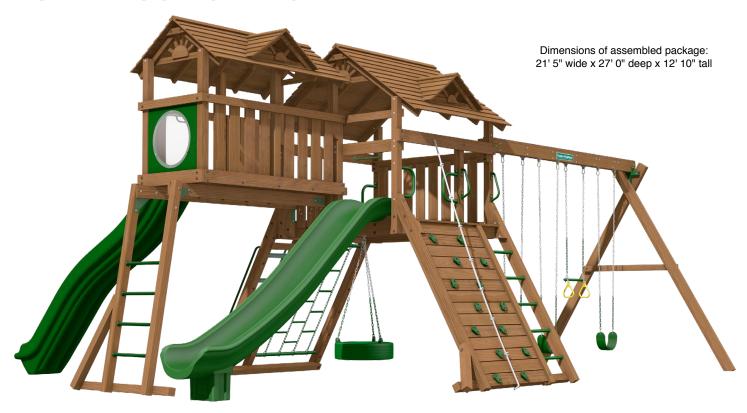

## CHILDHOOD STARTS HERE

The components of this gym can be combined with others to create different play sets. This is the best order of assembly to create this specific set.

Read this sheet and all instructions included with the different parts before assembly. See the Instructions and Owner's Manual included in carton 63069-601 for important safety information.

- · Assemble the Manchester tower as shown in the instructions in Manchester Box 1 (63069-601).
- · Manchester step 39. Do not install front wall slats.
- · Assemble both Dormers (SM963-402). Install one Dormer on the main tower roof before the swing beam, slide, or fun deck for better ladder access.
- Tighten all connections on the Manchester then install the Fun Deck using the instructions in 63070-301.
- · Fun deck step 14. Instead of installing the corner posts use the corner roof posts from the fun deck roof (63070-404).
- · Fun deck step 23. Wait to install the wall slats on the longs sides of the fun deck until after the roof is in place.
- Fun deck step 24. Do not install wall slats at the end of the fun deck.
- Install the Fun Deck Wood Roof (63070-404).
- Fun deck wood roof step 8. Install the fun deck wall slats as shown. Leave an opening for the swoosh slide. The slide mount found in the swoosh mount pack (50398-700) can be used to determine the right spacing. Leave off slats at the end of the fun deck for the bubble panel. All gaps should be less than 3-1/2" or more than 9" to prevent potential head entrapment.

MANCHESTER PREMIUM PACK 7

- Install the swing beam using instructions from 63076-303 and step 46 in the Manchester manual. For proper fit within the play zone found in the Creative Playthings play zone book, install the swing mount to the corner post near the rung ladder as shown above.
- Install the remaining Dormer (SM963-402) on the fun deck roof before installing the rocket slide for better ladder access.
- Install the Rocket Slide as shown in the step 31 of the fun deck manual using the method shown in the Manchester instructions.
- · Install the Gable Fans (SM964-402).
- Install the Bubble Panel (AP970-104) at the end of the fun deck. There are special instructions for installing in this position on page 3 of the bubble panel assembly guide.
- Install the Access Handles (AG942-400) on both sides of the steps.
- Mount one Slide Handle (AG943-400) above the rocket slide and one above the swoosh slide.
- Double-check all fasteners are secure and all recessed hardware is covered by hole caps.