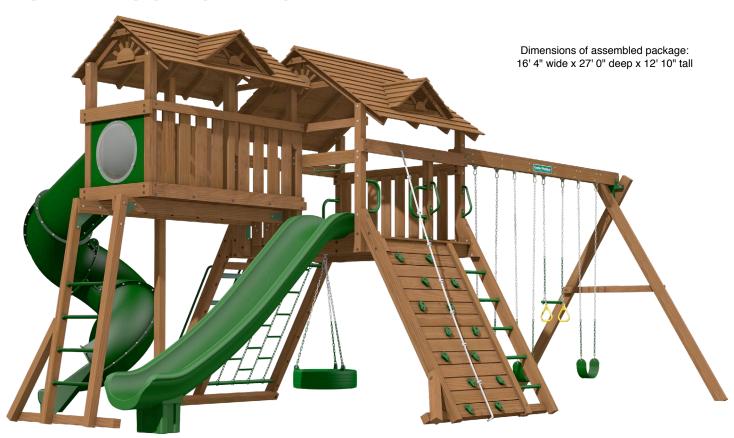

## MANC9WPP6 Manchester Premium Pack 6

## CHILDHOOD STARTS HERE

The components of this gym can be combined with others to create different play sets. This is the best order of assembly to create this specific set.

Read this sheet and all instructions included with the different parts before assembly. See the Instructions and Owner's Manual included in carton 63069-601 for important safety information.

## **Cartons for this Play Set:**

| 63069-601 | Manchester Box 1 (Instr & Hdwre)                                                                                                                                                                                          |
|-----------|---------------------------------------------------------------------------------------------------------------------------------------------------------------------------------------------------------------------------|
| 63069-602 | Manchester Box 2                                                                                                                                                                                                          |
| 63069-603 | Manchester Box 3                                                                                                                                                                                                          |
| 63069-604 | Manchester Box 4                                                                                                                                                                                                          |
| 63069-605 | Manchester Box 5                                                                                                                                                                                                          |
| 63069-606 | Manchester Box 6 (Hardware)                                                                                                                                                                                               |
| 63069-707 | Manchester Box 7                                                                                                                                                                                                          |
| 15168-400 | Rocket Slide 12ft.                                                                                                                                                                                                        |
| 63058-202 | 4 Position Swing Beam                                                                                                                                                                                                     |
| 63076-303 | 9ft Beam Legs (Instr & Hdwre)                                                                                                                                                                                             |
| 50546-777 | 3 Swings, 1 Trapeze                                                                                                                                                                                                       |
| 63070-301 | Manch. Fun Deck 1 (Instr & Hdwre)                                                                                                                                                                                         |
| 63070-302 | Manchester Fun Deck 2                                                                                                                                                                                                     |
| 63053-404 | Manchester Fun Deck 3                                                                                                                                                                                                     |
| 63070-404 | Manch Fun Deck Roof (Instr & Hdwre)                                                                                                                                                                                       |
| AP970-104 | Bubble Panel (Instr & Hdwre)                                                                                                                                                                                              |
| SM963-402 | Dormer (Instr & Hdwre)                                                                                                                                                                                                    |
| SM964-402 | Gable Fans (Instr & Hdwre)                                                                                                                                                                                                |
| 8400-202  | Spiral Slide (Hardware)                                                                                                                                                                                                   |
|           | 63069-602<br>63069-603<br>63069-604<br>63069-605<br>63069-606<br>63069-707<br>15168-400<br>63058-202<br>63076-303<br>50546-777<br>63070-301<br>63070-302<br>63053-404<br>63070-404<br>AP970-104<br>SM963-402<br>SM964-402 |