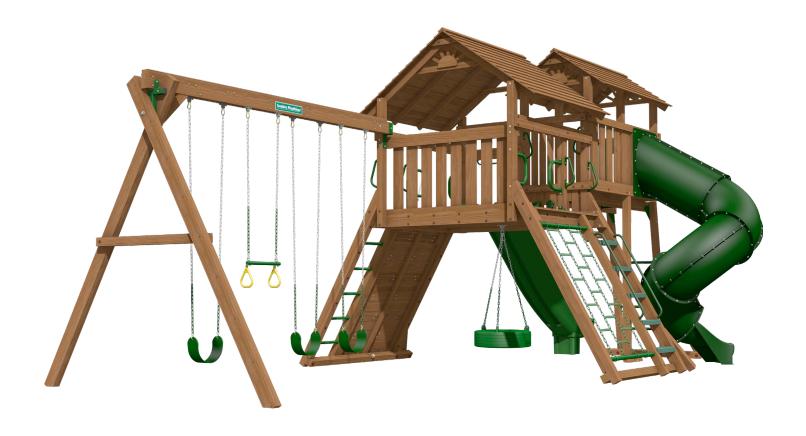

## MANC9WPP6 Manchester Premium Pack 6

## CHILDHOOD STARTS HERE

The components of this gym can be combined with others to create different play sets. This is the best order of assembly to create this specific set.

Read this sheet and all instructions included with the different parts before assembly. See the Instructions and Owner's Manual included in carton 63069-601 for important safety information.

## **Cartons for this Play Set:**

| 63069-601 | Manchester Box 1 (Instr & Hdwre)                                                                                                                                                                                          |
|-----------|---------------------------------------------------------------------------------------------------------------------------------------------------------------------------------------------------------------------------|
| 63069-602 | Manchester Box 2                                                                                                                                                                                                          |
| 63069-603 | Manchester Box 3                                                                                                                                                                                                          |
| 63069-604 | Manchester Box 4                                                                                                                                                                                                          |
| 63069-605 | Manchester Box 5                                                                                                                                                                                                          |
| 63069-606 | Manchester Box 6 (Hardware)                                                                                                                                                                                               |
| 63069-707 | Manchester Box 7                                                                                                                                                                                                          |
| 15168-400 | Rocket Slide 12ft.                                                                                                                                                                                                        |
| 63058-202 | 4 Position Swing Beam                                                                                                                                                                                                     |
| 63076-303 | 9ft Beam Legs (Instr & Hdwre)                                                                                                                                                                                             |
| 50546-777 | 3 Swings, 1 Trapeze                                                                                                                                                                                                       |
| 63070-301 | Manch. Fun Deck 1 (Instr & Hdwre)                                                                                                                                                                                         |
| 63070-302 | Manchester Fun Deck 2                                                                                                                                                                                                     |
| 63053-404 | Manchester Fun Deck 3                                                                                                                                                                                                     |
| 63070-404 | Manch Fun Deck Roof (Instr & Hdwre)                                                                                                                                                                                       |
| AP970-104 | Bubble Panel (Instr & Hdwre)                                                                                                                                                                                              |
| SM963-402 | Dormer (Instr & Hdwre)                                                                                                                                                                                                    |
| SM964-402 | Gable Fans (Instr & Hdwre)                                                                                                                                                                                                |
| 8400-202  | Spiral Slide (Hardware)                                                                                                                                                                                                   |
|           | 63069-602<br>63069-603<br>63069-604<br>63069-605<br>63069-606<br>63069-707<br>15168-400<br>63058-202<br>63076-303<br>50546-777<br>63070-301<br>63070-302<br>63053-404<br>63070-404<br>AP970-104<br>SM963-402<br>SM964-402 |