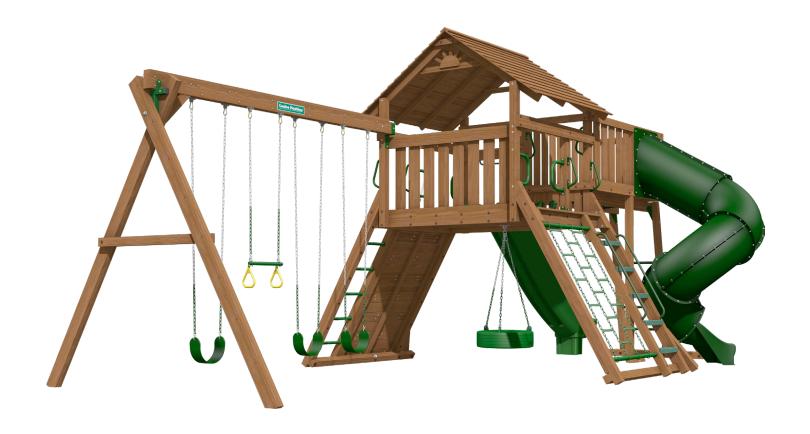

## CHILDHOOD STARTS HERE

The components of this gym can be combined with others to create different play sets. This is the best order of assembly to create this specific set.

Read this sheet and all instructions included with the different parts before assembly.

Spiral Slide (Hardware)

Slide Handle (Instr & Hdwre)

Access Handles (Instr & Hdwre)

Fun Deck Spiral Mount (Instr & Hdwre)

- Assemble the Manchester tower as shown in the instructions in Manchester Box 1 (63069-601).
- Manchester step 39. Do not install front wall slats.
- Install the Dormer (SM963-402) before the swing beam, slide, or fun deck for better ladder access.
- Tighten all connections on the Manchester then install the Fun Deck using the instructions in 63070-301.
- Fun deck step 16. Do not install the end wall support included with the fun deck. Use the end replacement included with the fun deck spiral mount (63056-101). Installation is described in step 3 of the spiral mount instructions.
- Fun deck step 22. Wait to install the narrow deck board on the side where the spiral slide will mount.
- Fun deck step 23. Wait to install the wall slats on the side where the spiral slide will mount. Set it in place but do not secure it.
- Install the Spiral Slide using the instructions included in 63056-101.
- Spiral mount step 7. Before installing the side supports, secure the narrow deck board omitted in step 22 of the fun deck assembly. If the deck board blocks a hole drilled in spiral step 1, insert 5/16" weld nuts first.

MANCHESTER PREMIUM PACK 5

8400-202

63056-101

AG943-400

AG942-400

- Spiral mount step 9. Before installing the slide entrance, install the walls slats omitted in step 23 of the fun deck assembly. Make sure all gaps are less than 3-1/2" to prevent a possible head entrapment.
- · Complete installation of the Spiral Slide.
- Install the swing beam using instructions from 63076-303 and step 46 in the Manchester manual. For proper fit within the play zone found in the Creative Playthings play zone book, install the swing mount to the corner post by the rung ladder.
- Install the Rocket Slide as shown in the step 31 of the fun deck manual using the method shown in the Manchester instructions.
- · Install the Gable Fans (SM964-402).
- Install the Access Handles (AG942-400) on both sides of the steps.
- · Mount the Slide Handle (AG943-400) above the slide.
- Double-check all fasteners are secure and all recessed hardware is covered by hole caps.