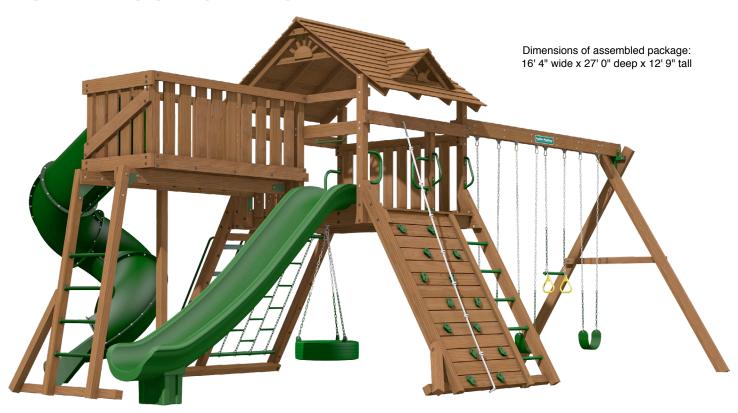

## CHILDHOOD STARTS HERE

The components of this gym can be combined with others to create different play sets. This is the best order of assembly to create this specific set.

Read this sheet and all instructions included with the different parts before assembly.

Spiral Slide (Hardware)

Slide Handle (Instr & Hdwre)

Access Handles (Instr & Hdwre)

Fun Deck Spiral Mount (Instr & Hdwre)

- Assemble the Manchester tower as shown in the instructions in Manchester Box 1 (63069-601).
- Manchester step 39. Do not install front wall slats.
- Install the Dormer (SM963-402) before the swing beam, slide, or fun deck for better ladder access.
- Tighten all connections on the Manchester then install the Fun Deck using the instructions in 63070-301.
- Fun deck step 16. Do not install the end wall support included with the fun deck. Use the end replacement included with the fun deck spiral mount (63056-101). Installation is described in step 3 of the spiral mount instructions.
- Fun deck step 22. Wait to install the narrow deck board on the side where the spiral slide will mount.
- Fun deck step 23. Wait to install the wall slats on the side where the spiral slide will mount. Set it in place but do not secure it.
- Install the Spiral Slide using the instructions included in 63056-101.
- Spiral mount step 7. Before installing the side supports, secure the narrow deck board omitted in step 22 of the fun deck assembly. If the deck board blocks a hole drilled in spiral step 1, insert 5/16" weld nuts first.

MANCHESTER PREMIUM PACK 5

8400-202

63056-101

AG943-400

AG942-400

- Spiral mount step 9. Before installing the slide entrance, install the walls slats omitted in step 23 of the fun deck assembly. Make sure all gaps are less than 3-1/2" to prevent a possible head entrapment.
- · Complete installation of the Spiral Slide.
- Install the swing beam using instructions from 63076-303 and step 46 in the Manchester manual. For proper fit within the play zone found in the Creative Playthings play zone book, install the swing mount to the corner post by the rung ladder.
- Install the Rocket Slide as shown in the step 31 of the fun deck manual using the method shown in the Manchester instructions.
- · Install the Gable Fans (SM964-402).
- Install the Access Handles (AG942-400) on both sides of the steps.
- · Mount the Slide Handle (AG943-400) above the slide.
- Double-check all fasteners are secure and all recessed hardware is covered by hole caps.