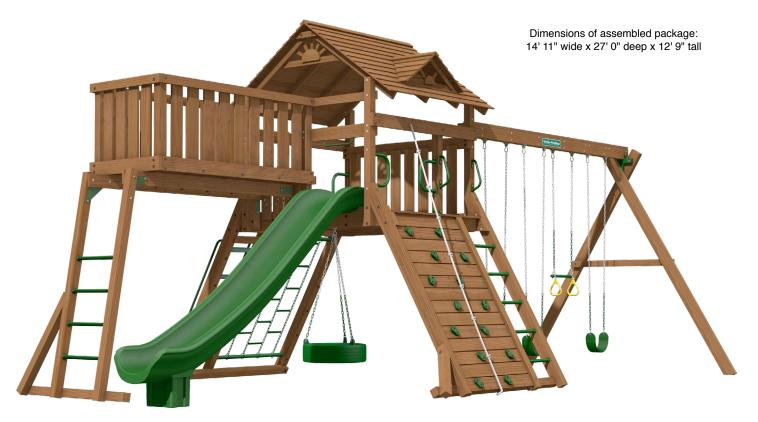

## MANC9WPP4 Manchester Premium Pack 4

The components of this gym can be combined with others to create different play sets. This is the best order of assembly to create this specific set.

Read this sheet and all instructions included with the different parts before assembly.

### Cartons for this Play Set:

- 1 63069-601 Manchester Box 1 (Instr & Hdwre)
- 1 63069-602 Manchester Box 2
- 1 63069-603 Manchester Box 3
- 1 63069-604 Manchester Box 4
- 1 63069-605 Manchester Box 5
- 1 63069-606 Manchester Box 6 (Hardware)
- 1 63069-707 Manchester Box 7 1 15168-400 Rocket Slide 12ft.
- 1 63058-202 4 Position Swing Beam
- 1 63076-303 9ft Beam Legs (Instr & Hdwre)
- 1 50546-777 3 Swings, 1 Trapeze
- 1 63070-301 Manch. Fun Deck 1 (Instr & Hdwre)
- 1 63070-302 Manchester Fun Deck 2
- 1 63053-404 Manchester Fun Deck 3
- 1 SM963-402 Dormer (Instr & Hdwre)
- 1 SM964-402 Gable Fans (Instr & Hdwre)
- 1 AG943-400 Slide Handle (Instr & Hdwre)
- 1 AG942-400 Access Handles (Instr & Hdwre)

- Assemble the Manchester tower as shown in the instructions included in Manchester Box 1 (63069-601).
- Manchester step 39. Do not install the front wall slats.
- Install the Dormer (SM963-402) before the swing beam, slide, or fun deck for better ladder access.
- Tighten all connections on the Manchester then install the Fun Deck using the instructions in 63070-301.
- Install the swing beam using instructions from 63076-303 and step 46 in the Manchester manual. For proper fit within the play zone found in the Creative Playthings play zone book, install the swing mount to the corner post by the rung ladder.
- Install the Rocket Slide as shown in the step 31 of the fun deck manual using the method shown in the Manchester instructions.
- Install the Gable Fans (SM964-402).
- Install the Access Handles (AG942-400) on both sides of the steps.
- Mount the Slide Handle (AG943-400) above the slide.
- Double-check all fasteners are secure and all recessed hardware is covered by hole caps.