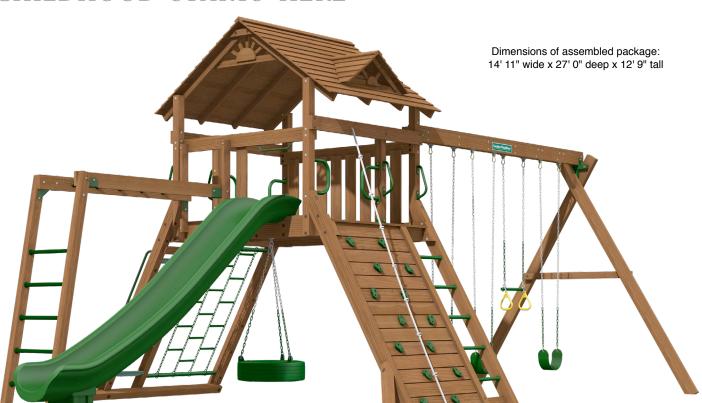

## CHILDHOOD STARTS HERE

The components of this gym can be combined with others to create different play sets. This is the best order of assembly to create this specific set.

Read this sheet and all instructions included with the different parts before assembly.

## Cartons for this Play Set:

| ourtons for tins riay oct. |           |                                  |
|----------------------------|-----------|----------------------------------|
| 1                          | 63069-601 | Manchester Box 1 (Instr & Hdwre) |
| 1                          | 63069-602 | Manchester Box 2                 |
| 1                          | 63069-603 | Manchester Box 3                 |
| 1                          | 63069-604 | Manchester Box 4                 |
| 1                          | 63069-605 | Manchester Box 5                 |
| 1                          | 63069-606 | Manchester Box 6 (Hardware)      |
| 1                          | 63069-707 | Manchester Box 7                 |
| 1                          | 15168-400 | Rocket Slide 12ft.               |
| 1                          | 63058-202 | 4 Position Swing Beam            |
| 1                          | 63076-303 | 9ft Beam Legs (Instr & Hdwre)    |
| 1                          | 50546-777 | 3 Swings, 1 Trapeze              |
| 1                          | 63079-102 | Monkey Bars (Instr & Hdwre)      |
| 1                          | SM963-402 | Dormer (Instr & Hdwre)           |
| 1                          | SM964-402 | Gable Fans (Instr & Hdwre)       |
| 1                          | AG943-400 | Slide Handle (Instr & Hdwre)     |
|                            |           |                                  |

Access Handles (Instr & Hdwre)

- Assemble the Manchester tower as shown in the instructions in Manchester Box 1 (63069-601).
- Manchester step 39. Wait to install the front wall slats until after the slide & monkey bars are mounted.
- Install the Dormer (SM963-402) before the swing beam and slide for better ladder access.
- Install the swing beam using instructions from 63076-303 and step 46 in the Manchester manual. For proper fit within the play zone found in the Creative Playthings play zone book, install the swing mount to the corner post by the rung ladder.
- Install the Monkey Bars (63079-102) in the position shown. See the last page of the monkey bar instructions for mounting the monkey bars to the Manchester gym.
- Install the Rocket Slide as shown in the Manchester instructions.
- Install a single wall slat between the slide and monkey bars. Make sure all gaps are narrower than 3-1/2" or wider than 9" to prevent potential head entrapment.
- Install the Gable Fans (SM964-402).
- Install the Access Handles (AG942-400) on both sides of the steps.
- Mount the Slide Handle (AG942-400) above the slide.
- Double-check all fasteners are secure and all recessed hardware is covered by hole caps.