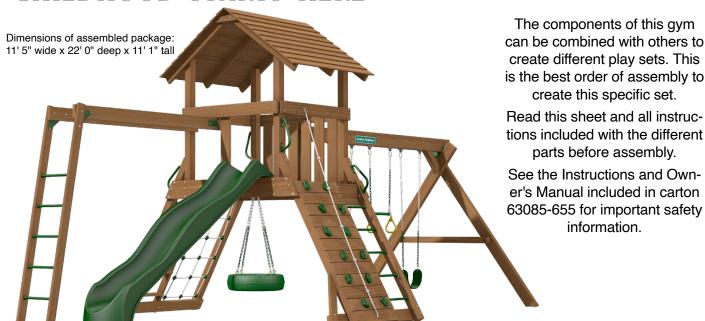

## CHILDHOOD STARTS HERE

- The instructions found in 63085-655 give a complete description for assembling all features of the play tower with the following exceptions:
- On step 29, the Swing Beam used will be different than that shown in the manual. The Swing Mount is packed separately from the Swing Beam.