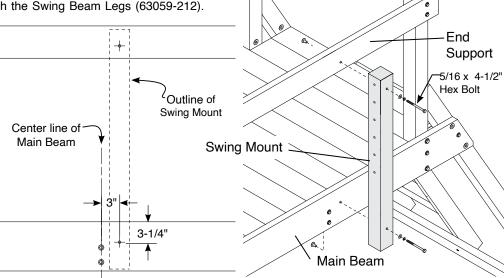

Find the center of the Main Beam on the back of the tower. Mark the Main Beam 3" from the center of the Beam and 3-1/4" below the top edge of the Beam. Drill a 3/8" diameter hole through the Main Beam at the mark.

Hold the Swing Mount against the Back of the Main Beam and End Support. The counter-bored holes in the Swing Mount should face the gym. Align the hole near the bottom with the newly drilled hole in the Main Beam. Use a level to make sure the Swing Mount is plumb.

Mark the position of the upper hole on the End Support. Drill a 3/8" diameter hole through the board at the mark. Fasten the Swing Mount to the Main Beam and End Support using two  $5/16 \times 4-1/2$ " Hex Bolt Assemblies as shown at right.