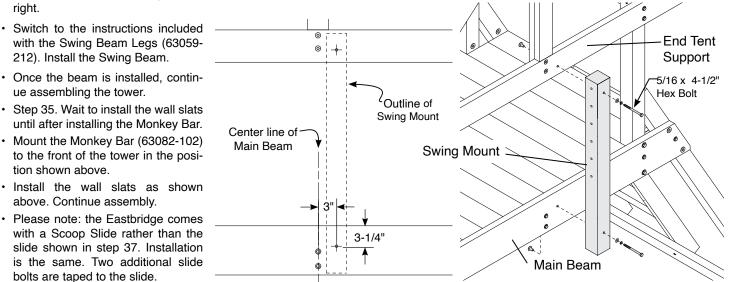

Find the center of the Main Beam on the back of the tower. Mark the Main Beam 3" from the center of the Beam and 3-1/4" below the top edge of the Beam. Drill a 3/8" diameter hole through the Main Beam at the mark.

Hold the Swing Mount against the Back of the Main Beam and End Tent Support. The counter-bored holes in the Swing Mount should face the gym. Align the hole near the bottom with the newly drilled hole in the Main Beam. Use a level to make sure the Swing Mount is plumb.

Mark the position of the upper hole on the End Tent Support. Drill a 3/8" diameter hole through the board at the mark. Fasten the Swing Mount to the Main Beam and End Tent Support using two 5/16 x 4-1/2" Hex Bolt Assemblies as shown at right.