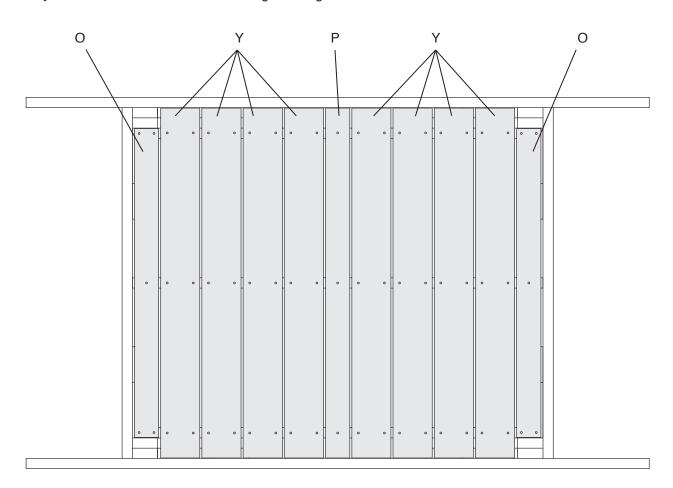

osts:

Position the Angle Braces with the angled ends flat against the Corner Posts nearest to them. With a pencil, mark the position where the holes in the Angle Braces rest against the Corner Posts. At each mark drill a 3/16" diameter x 2" deep pilot hole in the Corner Posts. Fasten the Angle Braces to the Corner Posts using one 5/16 x 3" Lag Screw and Flat washer in each Angle Brace.

Tighten all hardware securing the Angle Braces.



#### STEP 10 - Platform Boards:

Lay out the eight Deck Boards (Y), two End Deck Boards (O), and the Narrow Deck Board (P) across the End and Inner Stringers in the pattern shown below. Space the Boards evenly between the Posts. The gap between the boards will be approximately 1/4". Attach each Board to the Stringers using one #8 x 2" Screw in each hole.



# **STEP 11 – Swing Mount:**

The Swing Mount for this gym is included in the box for the Classic Pine 3 Position Swing Beam.

Fasten the Swing Mount to the Swing Wall Support and Swing Platform Side using two 5/16 x 4-1/2" Hex Bolt Assemblies as shown at right.



# STEP 12 – Seat Supports:

Drill 1/4" diameter x 2" deep pilot holes into the center of the thickness of the inside board of the post assemblies at 16" and 28-1/2" from the bottom of the posts as shown.

In the lower holes fasten one Picnic Support (AA) to the swing-side Post Assemblies using one  $5/16 \times 3-1/2$ " Lag Screw and one 5/16" Flat Washer for each end.

Repeat with another Picnic Support on the opposite Posts.



#### STEP 13 - Seats:

Arrange the Seat Boards (AI) in pairs resting on the Picnic Supports. Leave