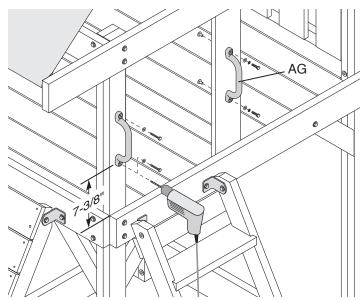

#### **Other Parts**

AN 1 8570-202 10 Ft. Green Wave Slide
1 63080-101 Classic Pine 3 Position Swing Beam
(Swing Mount included with Swing Beam)

1 AA934-204 2 Swings, 1 Trapeze