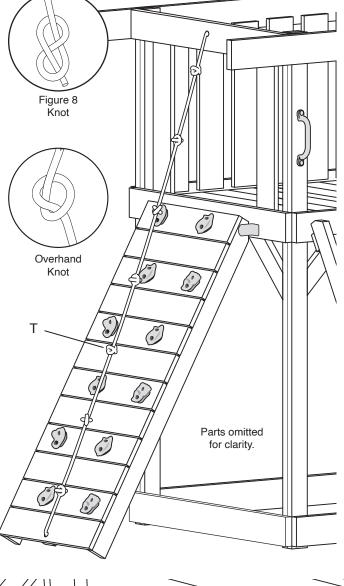

#### 31682-102 Angle Brace 2 x 4 x 17-1/4" 32753-102 Rope Bottom Supp 5/4 x 4 x 15-3/4" 33598-102 Angled Rail 2 x 4 x 67-1/4" 33978-102 Ladder Slat 5/4 x 4 x 18-3/4" D 35177-102 Inner Stringer 2 x 3 x 55" 13 35202-102 Wall Slat 5/4 x 6 x 29-1/2" 35205-102 Entrance Slat 5/4 x 6 x 29-1/2" **CLAYTON BOX 1 - 63083-351** 35243-102 Ladder Rail Left 2 x 4 x 68-7/8" 35244-102 Ladder Rail Right 2 x 4 x 68-7/8" 35245-102 Ladder Step 2 x 6 x 17" 5 35246-102 Rock Board 5/4 x 6 x 27-1/4" 35247-102 Rope Board 5/4 x 6 x 27-1/4" 35248-102 Spacer Board 5/4 x 6 x 27-1/4" M Top Rock Board 5/4 x 6 x 27-1/4" 35249-102 35276-102 End Deck Board 5/4 x 4 x 41-1/8" Narr Deck Board 5/4 x 4 x 46-5/8" 35279-102 More table boards in box 2. 35351-102 Table Board 5/4 x 6 x 48-1/4" 40658-102 Slide Mount S 50277-100 Rock Pack (12), Green 40400-100 Climbing Rope

#### **Other Parts**

AN 1 8570-202 10 Ft. Green Wave Slide
1 63080-101 Classic Pine 3 Position Swing Beam
(Swing Mount included with Swing Beam)

1 AA934-204 2 Swings, 1 Trapeze