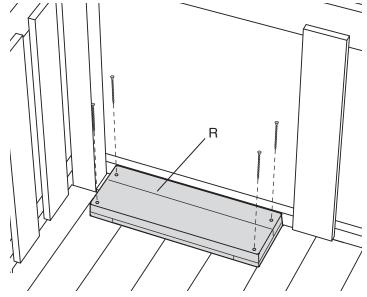

#### 31682-102 Angle Brace 2 x 4 x 17-1/4" 32753-102 Rope Bottom Supp 5/4 x 4 x 15-3/4" 33598-102 Angled Rail 2 x 4 x 67-1/4" 33978-102 Ladder Slat 5/4 x 4 x 18-3/4" D 35177-102 Inner Stringer 2 x 3 x 55" 13 35202-102 Wall Slat 5/4 x 6 x 29-1/2" 35205-102 Entrance Slat 5/4 x 6 x 29-1/2" **CLAYTON BOX 1 - 63083-351** 35243-102 Ladder Rail Left 2 x 4 x 68-7/8" 35244-102 Ladder Rail Right 2 x 4 x 68-7/8" 35245-102 Ladder Step 2 x 6 x 17" 5 35246-102 Rock Board 5/4 x 6 x 27-1/4" 35247-102 Rope Board 5/4 x 6 x 27-1/4" 35248-102 Spacer Board 5/4 x 6 x 27-1/4" M Top Rock Board 5/4 x 6 x 27-1/4" 35249-102 35276-102 End Deck Board 5/4 x 4 x 41-1/8" Narr Deck Board 5/4 x 4 x 46-5/8" 35279-102 More table boards in box 2. 35351-102 Table Board 5/4 x 6 x 48-1/4" 40658-102 Slide Mount S 50277-100 Rock Pack (12), Green 40400-100 Climbing Rope