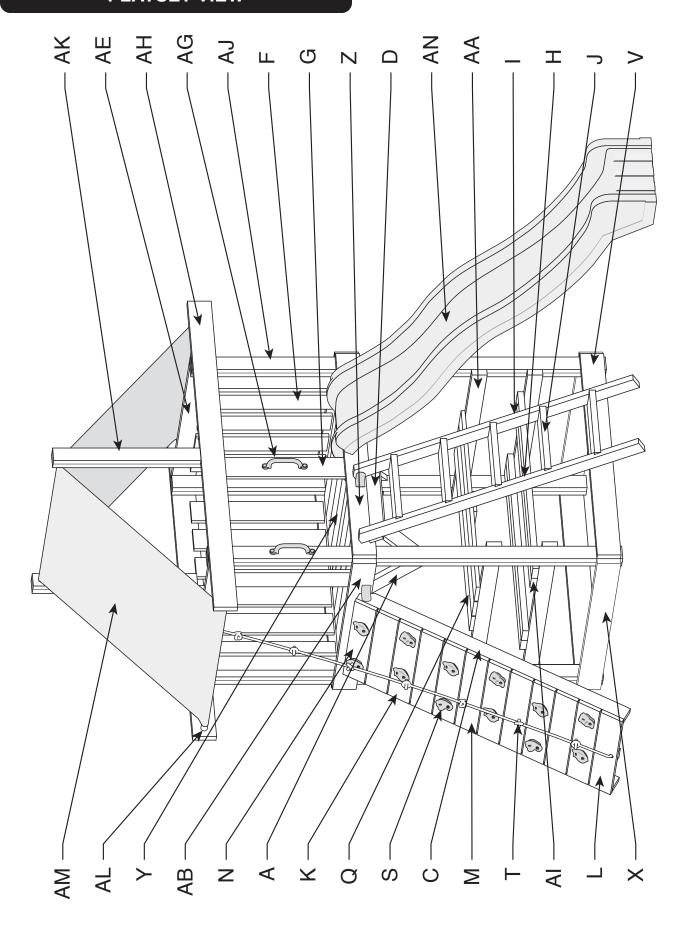

# **PLAYSET VIEW**

# Component Part Identification:

Take inventory of all parts, making sure nothing is missing or defective. If you find that parts are missing or defective call the Creative Playthings Customer Service Department at 1-800-598-4997.

\* Not visible in illustration on Page 6

#### 31682-102 Angle Brace 2 x 4 x 17-1/4" 32753-102 Rope Bottom Supp 5/4 x 4 x 15-3/4" 33598-102 Angled Rail 2 x 4 x 67-1/4" 33978-102 Ladder Slat 5/4 x 4 x 18-3/4" D 35177-102 Inner Stringer 2 x 3 x 55" 13 35202-102 Wall Slat 5/4 x 6 x 29-1/2" 35205-102 Entrance Slat 5/4 x 6 x 29-1/2" **CLAYTON BOX 1 - 63083-351** 35243-102 Ladder Rail Left 2 x 4 x 68-7/8" 35244-102 Ladder Rail Right 2 x 4 x 68-7/8" 35245-102 Ladder Step 2 x 6 x 17" 5 35246-102 Rock Board 5/4 x 6 x 27-1/4" 35247-102 Rope Board 5/4 x 6 x 27-1/4" 35248-102 Spacer Board 5/4 x 6 x 27-1/4" M Top Rock Board 5/4 x 6 x 27-1/4" 35249-102 35276-102 End Deck Board 5/4 x 4 x 41-1/8" Narr Deck Board 5/4 x 4 x 46-5/8" 35279-102 More table boards in box 2. 35351-102 Table Board 5/4 x 6 x 48-1/4" 40658-102 Slide Mount S 50277-100 Rock Pack (12), Green 40400-100 Climbing Rope

#### **Other Parts**

AN 1 8570-202 10 Ft. Green Wave Slide
1 63080-101 Classic Pine 3 Position Swing Beam
(Swing Mount included with Swing Beam)

1 AA934-204 2 Swings, 1 Trapeze