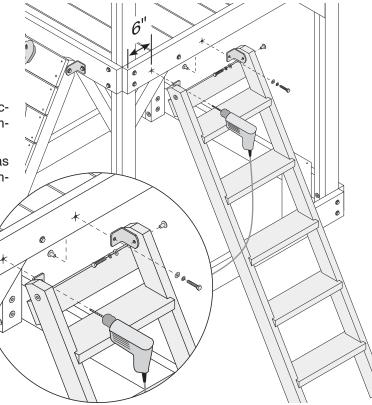

Screws. Use a 1/8" diameter drill to create a pilot hole for each screw. Leave a gap of 2" between the top of the Step and the bottom of the Ladder Slat.

#### STEP 21 - Mount Access Ladder:

Loosely fasten two Access Brackets to the inside of the Access Ladder Rails using one 5/16" x 1-1/2" Hex Bolt Assembly each, as shown.

Lean the Access Ladder against the front Platform End as shown. The hole in the left Access Bracket should be roughly 6" from the end of the front Platform End.

Mark the position of the holes in the Access Brackets on the front Platform End. Check for obstructions behind the board before drilling 3/8" diameter holes through the front Platform End.

Fasten the Access Ladder Brackets to the Platform front using 5/16 x 1-1/2" Hex Bolt Assemblies. Tighten all hardware.



# STEP 22 - Tent Posts & Center Pipe:

Fasten one Tent Post Assembly (AK) to the back End Tent Support using two 5/16 x 3" Hex Bolt Assemblies, as shown.

Slide one Tent Pipe (AL) into the large hole at the top of the Tent Post Assembly. Slide the Other Tent Post Assembly over the opposite end of the pipe.

Fasten the Tent Post Assembly to the front End Tent Support using two 5/16 x 3" Hex Bolt Assemblies. Make sure each Tent Post is plumb before tightening the fasteners.

If the Hex Bolt protrudes beyond the Weld Nut use EXTRA Flat Washers under the Lock Washer.



# STEP 23 – End Tent Pipes & Tent:

Slide one tent Pipe (AL) through the hem at one end of the Tent (AM).

Loosen the fasteners that secure the left end of the Front Tent Support. Fit one end of the Tent Pipe into the large h