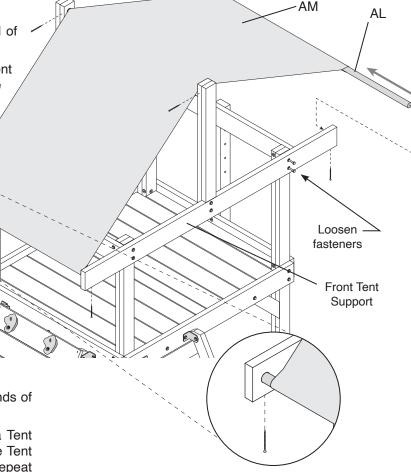

nt Pipe through the hem at the other end of the Tent.

Loosen the fasteners that secure the right end of the Front Tent Support. Fit one end of the Tent Pipe into the large hole in the back End Tent Support. Fit the other end of the Pipe into the hole in the front End Tent Support. Retighten the fasteners.

Straighten the Tent.

Use a 1/8" diameter drill to bore a pilot hole up through the bottom of a End Tent Support and one wall of the steel Tent Pipe, as shown. Secure the Tent Pipe to the End Tent Support using one #8 x 2-1/2" Screw. Repeat with the three other ends of the Tent Pipes.

Drill a 1/8" diameter pilot hole through one side of a Tent Post and one wall of the center Tent Pipe. Secure the Tent Pipe to the Tent Post using one #8 x 1-5/8" Screw. Repeat with the other Tent Post.



#### STEP 24 - Side & Back Wall Slats:

Evenly space six Wall Slats (F) between the back Post Assemblies. Hold the Wall Slats 1/2" above the Deck Boards. Fasten each Wall Slat to the back End Tent Support and the back Platform End using four #8 x 1-5/8" Screws. The gap will be approximately 2-3/8" between slats.

Evenly space five Wall Slats (F) between the Post Assemblies on the side of the gym with the Swing Mount. **Hold the Wall Slats 1/2" above the Deck Boards.** Fasten each Wall Slat to the Swing Platform Side and the Swing Wall Support using four #8 x 1-5/8" Screws. The gap will be approximately 2-1/2" between slats.



#### STEP 25 - Rock Wall Slats and Entrance Slat:

Fasten the Entrance Slat (G) to the inside of the front End Tent Support and front Platform End using four #8 x