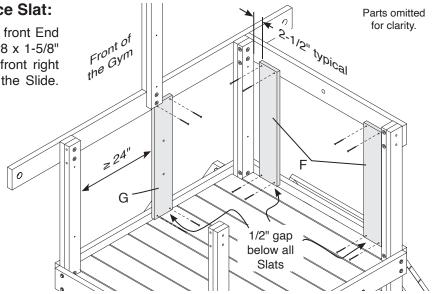

#### 31682-102 Angle Brace 2 x 4 x 17-1/4" 32753-102 Rope Bottom Supp 5/4 x 4 x 15-3/4" 33598-102 Angled Rail 2 x 4 x 67-1/4" 33978-102 Ladder Slat 5/4 x 4 x 18-3/4" D 35177-102 Inner Stringer 2 x 3 x 55" 13 35202-102 Wall Slat 5/4 x 6 x 29-1/2" 35205-102 Entrance Slat 5/4 x 6 x 29-1/2" **CLAYTON BOX 1 - 63083-351** 35243-102 Ladder Rail Left 2 x 4 x 68-7/8" 35244-102 Ladder Rail Right 2 x 4 x 68-7/8" 35245-102 Ladder Step 2 x 6 x 17" 5 35246-102 Rock Board 5/4 x 6 x 27-1/4" 35247-102 Rope Board 5/4 x 6 x 27-1/4" 35248-102 Spacer Board 5/4 x 6 x 27-1/4" M Top Rock Board 5/4 x 6 x 27-1/4" 35249-102 35276-102 End Deck Board 5/4 x 4 x 41-1/8" Narr Deck Board 5/4 x 4 x 46-5/8" 35279-102 More table boards in box 2. 35351-102 Table Board 5/4 x 6 x 48-1/4" 40658-102 Slide Mount S 50277-100 Rock Pack (12), Green 40400-100 Climbing Rope