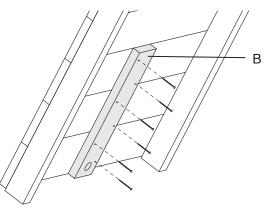

#### 31682-102 Angle Brace 2 x 4 x 17-1/4" 32753-102 Rope Bottom Supp 5/4 x 4 x 15-3/4" 33598-102 Angled Rail 2 x 4 x 67-1/4" 33978-102 Ladder Slat 5/4 x 4 x 18-3/4" D 35177-102 Inner Stringer 2 x 3 x 55" 13 35202-102 Wall Slat 5/4 x 6 x 29-1/2" 35205-102 Entrance Slat 5/4 x 6 x 29-1/2" **CLAYTON BOX 1 - 63083-351** 35243-102 Ladder Rail Left 2 x 4 x 68-7/8" 35244-102 Ladder Rail Right 2 x 4 x 68-7/8" 35245-102 Ladder Step 2 x 6 x 17" 5 35246-102 Rock Board 5/4 x 6 x 27-1/4" 35247-102 Rope Board 5/4 x 6 x 27-1/4" 35248-102 Spacer Board 5/4 x 6 x 27-1/4" M Top Rock Board 5/4 x 6 x 27-1/4" 35249-102 35276-102 End Deck Board 5/4 x 4 x 41-1/8" Narr Deck Board 5/4 x 4 x 46-5/8" 35279-102 More table boards in box 2. 35351-102 Table Board 5/4 x 6 x 48-1/4" 40658-102 Slide Mount S 50277-100 Rock Pack (12), Green 40400-100 Climbing Rope