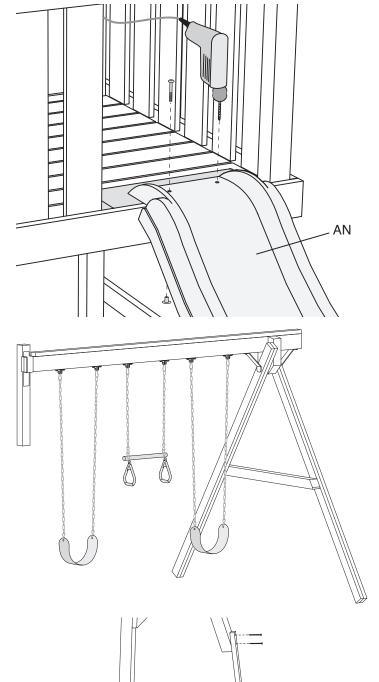

#### **Other Parts**

AN 1 8570-202 10 Ft. Green Wave Slide
1 63080-101 Classic Pine 3 Position Swing Beam
(Swing Mount included with Swing Beam)

1 AA934-204 2 Swings, 1 Trapeze