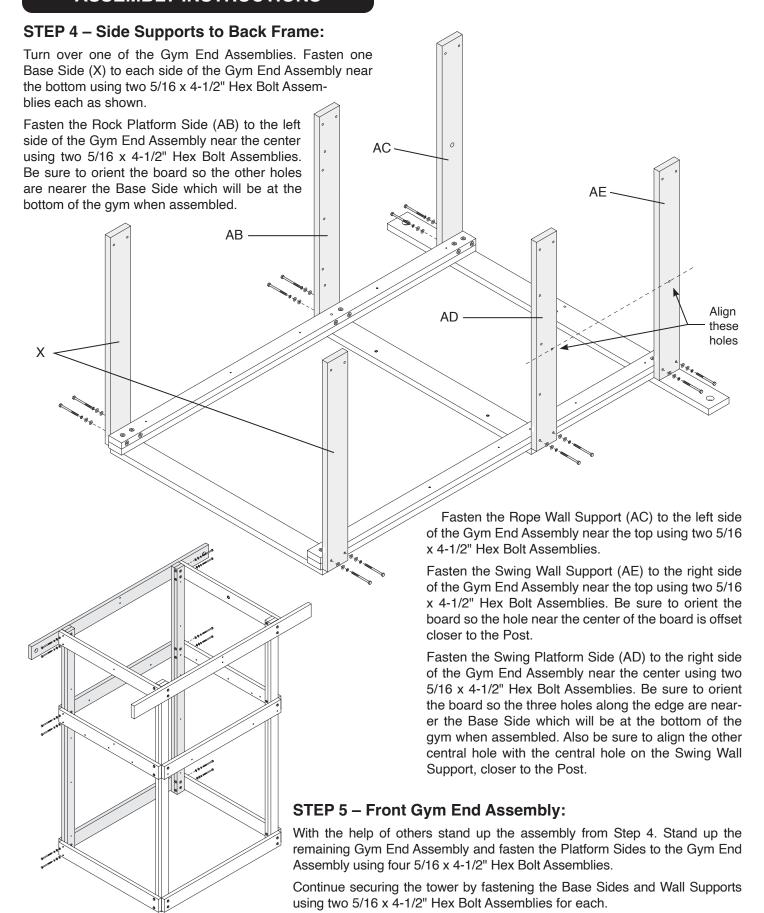

# CREATIVE PLAYTHINGS PLAYSETS USE A FEW STANDARD CONNECTIONS. BECOMING FAMILIAR WITH THESE CONNECTIONS WILL SIMPLIFY ASSEMBLY AND INSURE A SAFER PLAY PRODUCT FOR YOUR CHILDREN.

#### **Hex Bolt & Weld Nut Assembly Procedure:**

#### **Assembly Layout:**

Align the holes in the parts to be fastened. Start preliminary tightening of bolt into weld nut by hand. Tighten each bolt with a wrench until the lock washer is fully compressed between the head of the bolt and the flat washer.

#### **Correct Assembly:**

Bolt has been screwed securely into weld nut and the connection is tight. Check connections periodically for tightness during the life of the Playset . **Do not over tighten.** 