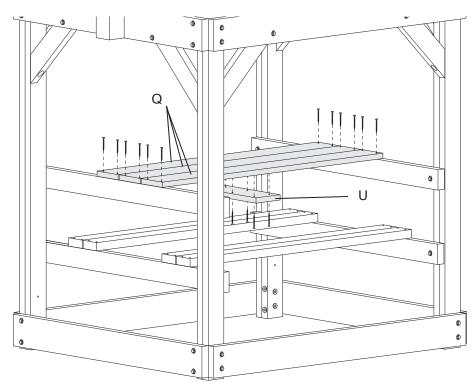

#### 31682-102 Angle Brace 2 x 4 x 17-1/4" 32753-102 Rope Bottom Supp 5/4 x 4 x 15-3/4" 33598-102 Angled Rail 2 x 4 x 67-1/4" 33978-102 Ladder Slat 5/4 x 4 x 18-3/4" D 35177-102 Inner Stringer 2 x 3 x 55" 13 35202-102 Wall Slat 5/4 x 6 x 29-1/2" 35205-102 Entrance Slat 5/4 x 6 x 29-1/2" **CLAYTON BOX 1 - 63083-351** 35243-102 Ladder Rail Left 2 x 4 x 68-7/8" 35244-102 Ladder Rail Right 2 x 4 x 68-7/8" 35245-102 Ladder Step 2 x 6 x 17" 5 35246-102 Rock Board 5/4 x 6 x 27-1/4" 35247-102 Rope Board 5/4 x 6 x 27-1/4" 35248-102 Spacer Board 5/4 x 6 x 27-1/4" M Top Rock Board 5/4 x 6 x 27-1/4" 35249-102 35276-102 End Deck Board 5/4 x 4 x 41-1/8" Narr Deck Board 5/4 x 4 x 46-5/8" 35279-102 More table boards in box 2. 35351-102 Table Board 5/4 x 6 x 48-1/4" 40658-102 Slide Mount S 50277-100 Rock Pack (12), Green 40400-100 Climbing Rope