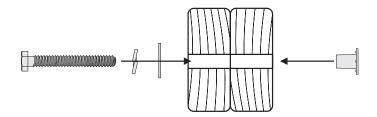

#### **Hex Bolt & Weld Nut Assembly Procedure:**

#### **Assembly Layout:**

Align the holes in the parts to be fastened. Start preliminary tightening of bolt into weld nut by hand. Tighten each bolt with a wrench until the lock washer is fully compressed between the head of the bolt and the flat washer.

#### **Correct Assembly:**

Bolt has been screwed securely into weld nut and the connection is tight. Check connections periodically for tightness during the life of the Playset . **Do not over tighten.** 