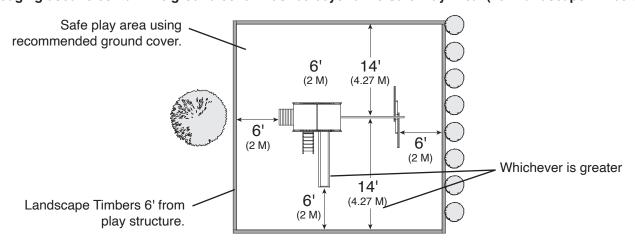

#### Playset Dimensions:

- The Clayton gym has ground dimensions of 17'-10" x 14'-4".
- The Clayton gym requires a level ground surface of 29'-1" x 29'-5' for a Safe Play Area
- · Additional accessories may increase the size of the Safe Play Area.
- The maximum fall height for your play set is 87-1/2" as measured from the top of the Swing Beam.

#### Safe Play Area:

- The Safe Play Area refers to a zone extending 6' (2 meters) beyond the Playset on all sides, including the slide and the space above the Playset. Because children may deliberately jump from a moving swing, the Safe Play Area must be extended to 14' (4.27 meters) in front of and behind a swinging Accessory.
- The ground surface must be level. Installing your Playset on sloping ground can cause it to lean or "rack". This
  leaning puts additional stress on all connections and joints and in time will cause those connections to loosen
  and fail.
- The Safe Play Area must be free of all structures, landscaping, trees and branches, rocks, wires, and other obstacles to safe play. Children can be seriously injured running, or swinging into these obstacles.
- Remove all tripping hazards from the Safe Play Area. Tripping hazards include; roots, stumps, rocks, landscaping, sprinkler heads, railroad ties, plumbing and electrical connections.
- Do not install your Playset over concrete, gravel, asphalt, packed earth, or any other hard surface. The following is a list of recommended ground covers from the Consumer Product Safety Commission.

Any edging used to contain the ground cover must be beyond the Safe Play Area. (i.e., Landscape Timbers)

A FALL ONTO A HARD SURFACE COULD RESULT IN SERIOUS INJURY.

- 33 17001-104 Weld Nut 1/4"
- 17003-409 Hex Bolt 1/4 x 1"
- 26 17003-609 Hex Bolt 1/4 x 1-1/2"
- 17003-1609 Hex Bolt 1/4 x 4"
- 17036-601 Lag Screw 1/4 x 1-1/2"
- 17119-1209 Truss Head Bolt 1/4 x 3"
- 106 12002-206 Flat Washer 5/16"
- 82 12017-206 Lock Washer 5/16"
- 87 17001-105 Weld Nut 5/16"