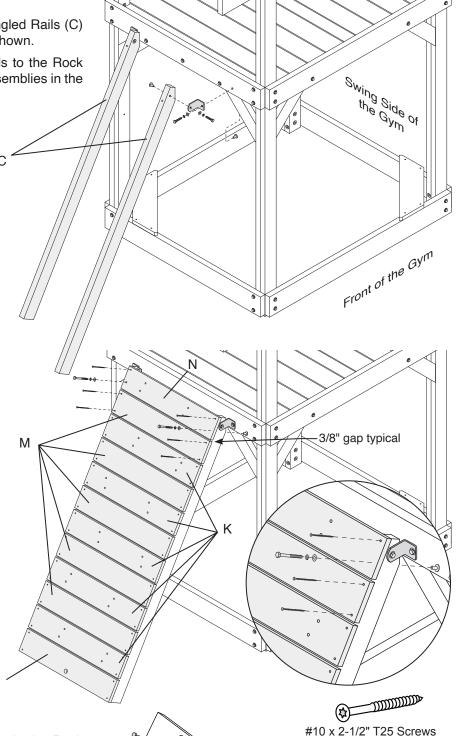

#### 31682-102 Angle Brace 2 x 4 x 17-1/4" 32753-102 Rope Bottom Supp 5/4 x 4 x 15-3/4" 33598-102 Angled Rail 2 x 4 x 67-1/4" 33978-102 Ladder Slat 5/4 x 4 x 18-3/4" D 35177-102 Inner Stringer 2 x 3 x 55" 13 35202-102 Wall Slat 5/4 x 6 x 29-1/2" 35205-102 Entrance Slat 5/4 x 6 x 29-1/2" **CLAYTON BOX 1 - 63083-351** 35243-102 Ladder Rail Left 2 x 4 x 68-7/8" 35244-102 Ladder Rail Right 2 x 4 x 68-7/8" 35245-102 Ladder Step 2 x 6 x 17" 5 35246-102 Rock Board 5/4 x 6 x 27-1/4" 35247-102 Rope Board 5/4 x 6 x 27-1/4" 35248-102 Spacer Board 5/4 x 6 x 27-1/4" M Top Rock Board 5/4 x 6 x 27-1/4" 35249-102 35276-102 End Deck Board 5/4 x 4 x 41-1/8" Narr Deck Board 5/4 x 4 x 46-5/8" 35279-102 More table boards in box 2. 35351-102 Table Board 5/4 x 6 x 48-1/4" 40658-102 Slide Mount S 50277-100 Rock Pack (12), Green 40400-100 Climbing Rope