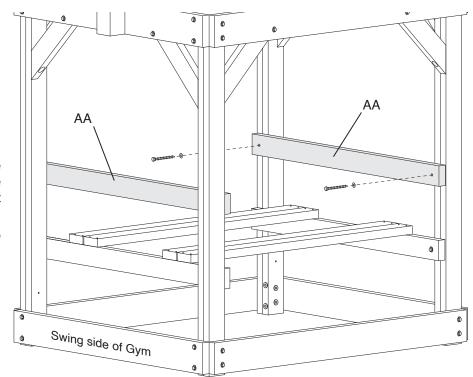

Repeat with another Picnic Support on the opposite Posts.



#### STEP 13 - Seats:

Arrange the Seat Boards (AI) in pairs resting on the Picnic Supports. Leave a gap of 16-1/2" between the center Seat Boards. The space between the outer Seat Boards and the corner Posts should be approximately 5-1/2".

AA -

Fasten the Seat Boards using four #8 x 2-1/2" Screws for each board.

Fasten one Seat Cleat (AF) in the center beneath one pair of Seat Boards using four #8 x 1-5/8" Screws as shown. Repeat with the other Seat cleat.



# STEP 14 – Table Supports:

Using the upper holes drilled in Step 24, fasten one Picnic Support (AA) to the swing-side Post Assemblies using one 5/16 x 3-1/2" Lag Screw and one 5/16" Flat Washer for each end.

Repeat with another Picnic Support on the opposite Posts.



# STEP 15 – Table Boards & Table Cleat:

Arrange three Table Boards (Q) in the center of the two Table Supports and attach each board using four #8 x 1-5/8" Screws in each as shown.

Fasten the Table Cleat (U) in the center beneath the Table Boards using six #8 x 1-5/8" Screws as shown. Do not drive screws too deeply; do not allow the tips of the screws to protrude from the top of the Table Boards.



# STEP 16 - Angled Rails:

Fasten the Access Ladder Brackets to the Angled Rails (C) using  $5/16 \times 1-1/2$ " Hex Bolt Assemblies, as shown.

Fasten the Access Brackets and Angled Rails to the Rock Platform Side using 5/16 x 1-1/2" Hex Bolt Assemblies in the positions shown at right.

#### STEP 17 - Rock Climber Boards:

Make sure the Angled Rails are square to the gym, parallel to each