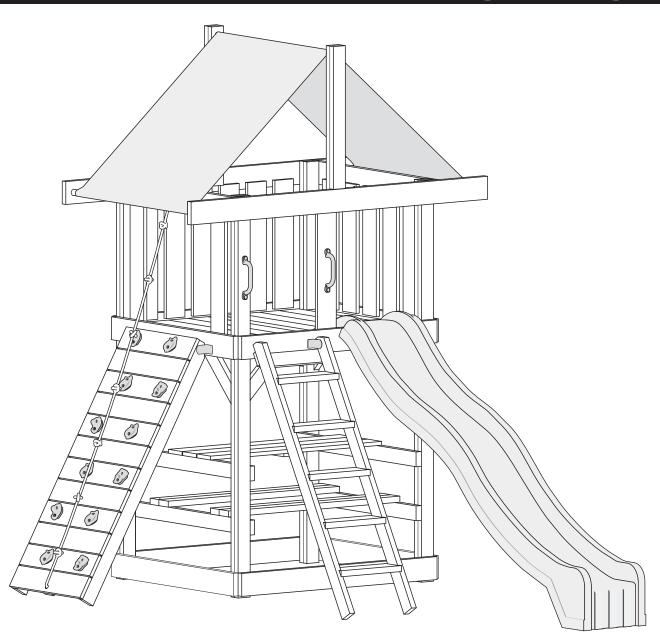

# **PLAYSET VIEW**

# Component Part Identification:

Take inventory of all parts, making sure nothing is missing or defective. If you find that parts are missing or defective call the Creative Playthings Customer Service Department at 1-800-598-4997.