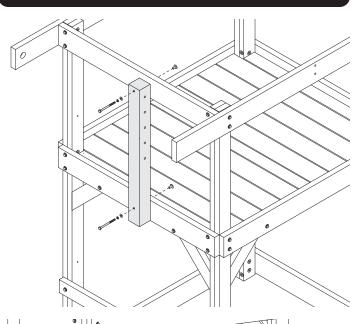

orner Posts. Fasten the Angle Braces to the Corner Posts using one 5/16 x 3" Lag Screw and Flat washer in each Angle Brace.

Tighten all hardware securing the Angle Braces.



#### STEP 10 - Platform Boards:

Lay out the eight Deck Boards (Y), two End Deck Boards (O), and the Narrow Deck Board (P) across the End and Inner Stringers in the pattern shown below. Space the Boards evenly between the Posts. The gap between the boards will be approximately 1/4". Attach each Board to the Stringers using one #8 x 2" Screw in each hole.



# **STEP 11 – Swing Mount:**

The Swing Mount for this gym is included in the box for the Classic Pine 3 Position Swing Beam.

Fasten the Swing Mount to the Swing Wall Support and Swing Platform Side using two 5/16 x 4-1/2" Hex Bolt Assemblies as shown at right.



# STEP 12 – Seat Supports:

Drill 1/4" diameter x 2" deep pilot holes into the center of the thickness of the inside board of the post assemblies at 16" and 28-1/2" from the bottom of the posts as shown.

In the lower holes fasten one Picnic Support (AA) to the swing-side Post Assemblies using one  $5/16 \times 3-1/2$ " Lag Screw and one 5/16" Flat Washer for each end.

Repeat with another Picnic Support on the opposite Posts.



#### STEP 13 - Seats:

Arrange the Seat Boards (AI) in pairs resting on the Picnic Supports. Leave a gap of 16-1/2" between the center Seat Boards. The space between the outer Seat Boards and the corner Posts should be approximately 5-1/2".

AA -

Fasten the Seat Boards using four #8 x 2-1/2" Screws for each board.

Fasten one Seat Cleat (AF) in the center benea