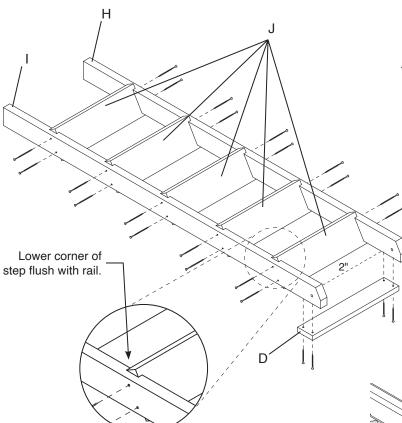

#### 31682-102 Angle Brace 2 x 4 x 17-1/4" 32753-102 Rope Bottom Supp 5/4 x 4 x 15-3/4" 33598-102 Angled Rail 2 x 4 x 67-1/4" 33978-102 Ladder Slat 5/4 x 4 x 18-3/4" D 35177-102 Inner Stringer 2 x 3 x 55" 13 35202-102 Wall Slat 5/4 x 6 x 29-1/2" 35205-102 Entrance Slat 5/4 x 6 x 29-1/2" **CLAYTON BOX 1 - 63083-351** 35243-102 Ladder Rail Left 2 x 4 x 68-7/8" 35244-102 Ladder Rail Right 2 x 4 x 68-7/8" 35245-102 Ladder Step 2 x 6 x 17" 5 35246-102 Rock Board 5/4 x 6 x 27-1/4" 35247-102 Rope Board 5/4 x 6 x 27-1/4" 35248-102 Spacer Board 5/4 x 6 x 27-1/4" M Top Rock Board 5/4 x 6 x 27-1/4" 35249-102 35276-102 End Deck Board 5/4 x 4 x 41-1/8" Narr Deck Board 5/4 x 4 x 46-5/8" 35279-102 More table boards in box 2. 35351-102 Table Board 5/4 x 6 x 48-1/4" 40658-102 Slide Mount S 50277-100 Rock Pack (12), Green 40400-100 Climbing Rope