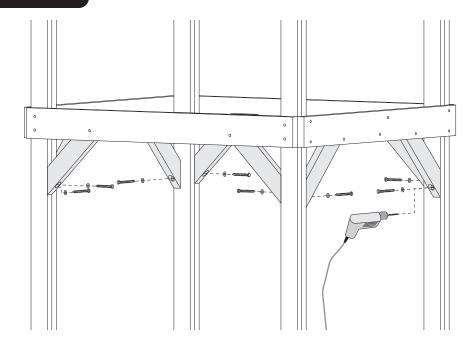

#### **Typical Installation - Wood Screws:**

- · Use an electric drill or screw gun to drive screws.
- Drill 1/8" pilot holes where required.
- We recommend that you lubricate the threads of the screws with beeswax or soap to ease installation and minimize breaking screws.
- It is very important to make certain that the tops of all screws are flush with the surface of the wood and there are no protruding sharp edges.