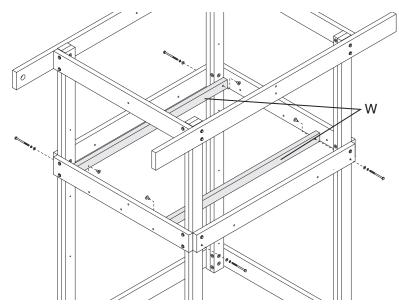

# CREATIVE PLAYTHINGS PLAYSETS USE A FEW STANDARD CONNECTIONS. BECOMING FAMILIAR WITH THESE CONNECTIONS WILL SIMPLIFY ASSEMBLY AND INSURE A SAFER PLAY PRODUCT FOR YOUR CHILDREN.

#### **Hex Bolt & Weld Nut Assembly Procedure:**

#### **Assembly Layout:**

Align the holes in the parts to be fastened. Start preliminary tightening of bolt into weld nut by hand. Tighten each bolt with a wrench until the lock washer is fully compressed between the head of the bolt and the flat washer.