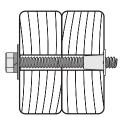

#### **Incorrect Assembly:**

During assembly or maintenance the bolt protrudes 1/8" past the weld nut. Call customer service or replace the bolt at a local hardware store. You may be overtightening or using the wrong size bolt.

Failure to replace this bolt with a shorter one could result in serious injury.