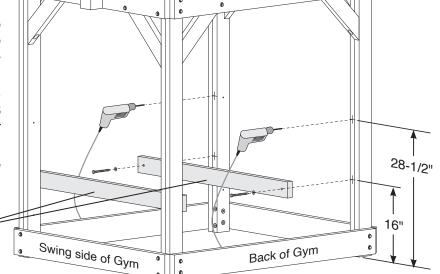

ll be approximately 1/4". Attach each Board to the Stringers using one #8 x 2" Screw in each hole.



# **STEP 11 – Swing Mount:**

The Swing Mount for this gym is included in the box for the Classic Pine 3 Position Swing Beam.

Fasten the Swing Mount to the Swing Wall Support and Swing Platform Side using two 5/16 x 4-1/2" Hex Bolt Assemblies as shown at right.



# STEP 12 – Seat Supports:

Drill 1/4" diameter x 2" deep pilot holes into the center of the thickness of the inside board of the post assemblies at 16" and 28-1/2" from the bottom of the posts as shown.

In the lower holes fasten one Picnic Support (AA) to the swing-side Post Assemblies using one  $5/16 \times 3-1/2$ " Lag Screw and one 5/16" Flat Washer for each end.

Repeat with another Picnic Support on the opposite Posts.



#### STEP 13 - Seats:

Arrange the Seat Boards (AI) in pairs resting on the Picnic Supports. Leave a gap of 16-1/2" between the center Seat Boards. The space between the outer Seat Boards and the corner Posts should be approximately 5-1/2".

AA -

Fasten the Seat Boards using four #8 x 2-1/2" Screws for each board.

Fasten one Seat Cleat (AF) in the center beneath one pair of Seat Boards using four #8 x 1-5/8" Screws as shown. Repeat with the other Seat cleat.



# STEP 14 – Table Supports:

Using the upper holes drilled in Step 24, fasten one Picnic Support (AA) to the swing-side Post Assemblies using one 5/16 x 3-1/2" Lag Screw and one 5/16" Flat Washer for each end.

Repeat with another Picnic Support on the opposite Posts.



# STEP 15 – Table Boards & Table Cleat:

Arrange three Tab