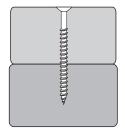

#### **Typical Installation - Wood Screws:**

- · Use an electric drill or screw gun to drive screws.
- Drill 1/8" pilot holes where required.
- We recommend that you lubricate the threads of the screws with beeswax or soap to ease installation and minimize breaking screws.
- It is very important to make certain that the tops of all screws are flush with the surface of the wood and there are no protruding sharp edges.