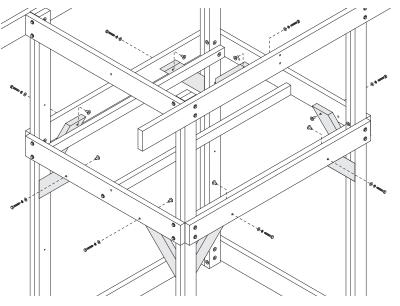

# **PLAYSET VIEW**

# Component Part Identification:

Take inventory of all parts, making sure nothing is missing or defective. If you find that parts are missing or defective call the Creative Playthings Customer Service Department at 1-800-598-4997.