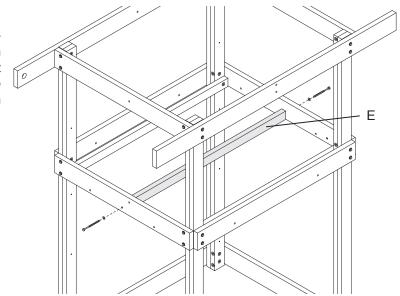

# **PLAYSET VIEW**

# Component Part Identification:

Take inventory of all parts, making sure nothing is missing or defective. If you find that parts are missing or defective call the Creative Playthings Customer Service Department at 1-800-598-4997.