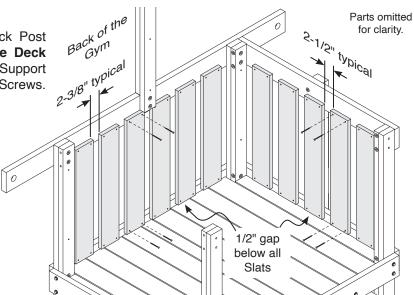

h one side of a Tent Post and one wall of the center Tent Pipe. Secure the Tent Pipe to the Tent Post using one #8 x 1-5/8" Screw. Repeat with the other Tent Post.



#### STEP 24 - Side & Back Wall Slats:

Evenly space six Wall Slats (F) between the back Post Assemblies. Hold the Wall Slats 1/2" above the Deck Boards. Fasten each Wall Slat to the back End Tent Support and the back Platform End using four #8 x 1-5/8" Screws. The gap will be approximately 2-3/8" between slats.

Evenly space five Wall Slats (F) between the Post Assemblies on the side of the gym with the Swing Mount. **Hold the Wall Slats 1/2" above the Deck Boards.** Fasten each Wall Slat to the Swing Platform Side and the Swing Wall Support using four #8 x 1-5/8" Screws. The gap will be approximately 2-1/2" between slats.



#### STEP 25 - Rock Wall Slats and Entrance Slat:

Fasten the Entrance Slat (G) to the inside of the front End Tent Support and front Platform End using four #8 x 1-5/8" Screws. Leave a minimum of 24" between the front right Corner Post and the Entrance Slat to allow for the Slide. **Hold the Slat 1/2" above the Deck Boards.** 

Fasten one Wall Slat (F) to the inside of the front Rock Wall Support and Rock Platform Side using four #8 x 1-5/8" Screws. Leave a gap of 2-1/2" between the front left Post and the Wall Slat. **Hold the Slat 1/2" above the Deck Boards.** Repeat with another Wall Slat 2-1/2" from the back left Post



# STEP 26 – Hand Grips:

Fasten one Hand Grip (AG) to each the Entrance Slat using two 1/4 x 1" Hex Bolt Assemblies (use 8mm Flat Washers).

Place one Hand Grip fla