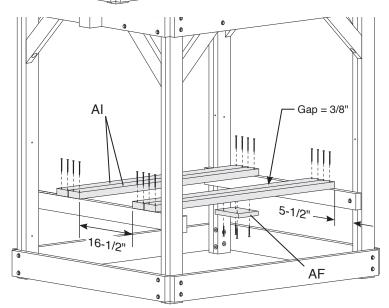

ss of the inside board of the post assemblies at 16" and 28-1/2" from the bottom of the posts as shown.

In the lower holes fasten one Picnic Support (AA) to the swing-side Post Assemblies using one  $5/16 \times 3-1/2$ " Lag Screw and one 5/16" Flat Washer for each end.

Repeat with another Picnic Support on the opposite Posts.



#### STEP 13 - Seats:

Arrange the Seat Boards (AI) in pairs resting on the Picnic Supports. Leave a gap of 16-1/2" between the center Seat Boards. The space between the outer Seat Boards and the corner Posts should be approximately 5-1/2".

AA -

Fasten the Seat Boards using four #8 x 2-1/2" Screws for each board.

Fasten one Seat Cleat (AF) in the center beneath one pair of Seat Boards using four #8 x 1-5/8" Screws as shown. Repeat with the other Seat cleat.



# STEP 14 – Table Supports:

Using the upper holes drilled in Step 24, fasten one Picnic Support (AA) to the swing-side Post Assemblies using one 5/16 x 3-1/2" Lag Screw and one 5/16" Flat Washer for each end.

Repeat with another Picnic Support on the opposite Posts.



# STEP 15 – Table Boards & Table Cleat:

Arrange three Table Boards (Q) in the center of the two Table Supports and attach each board using four #8 x 1-5/8" Screws in each as shown.

Fasten the Table Cleat (U) in the center beneath the Table Boards using six #8 x 1-5/8" Screws as shown. Do not drive screws too deeply; do not allow the tips of the screws to protrude from the top of the Table Boards.



# STEP 16 - Angled Rails:

Fasten the Access Ladder Brackets to the Angled Rails (C) using  $5/16 \times 1-1/2$ " Hex Bol