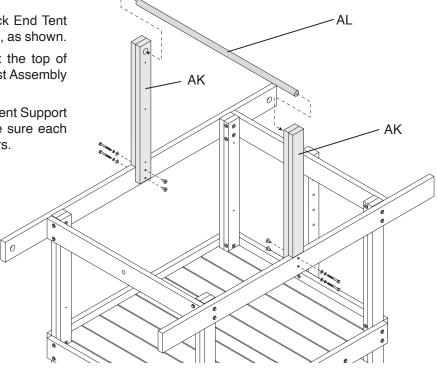

eck for obstructions behind the board before drilling 3/8" diameter holes through the front Platform End.

Fasten the Access Ladder Brackets to the Platform front using 5/16 x 1-1/2" Hex Bolt Assemblies. Tighten all hardware.



# STEP 22 - Tent Posts & Center Pipe:

Fasten one Tent Post Assembly (AK) to the back End Tent Support using two 5/16 x 3" Hex Bolt Assemblies, as shown.

Slide one Tent Pipe (AL) into the large hole at the top of the Tent Post Assembly. Slide the Other Tent Post Assembly over the opposite end of the pipe.

Fasten the Tent Post Assembly to the front End Tent Support using two 5/16 x 3" Hex Bolt Assemblies. Make sure each Tent Post is plumb before tightening the fasteners.

If the Hex Bolt protrudes beyond the Weld Nut use EXTRA Flat Washers under the Lock Washer.



# STEP 23 – End Tent Pipes & Tent:

Slide one tent Pipe (AL) through the hem at one end of the Tent (AM).

Loosen the fasteners that secure the left end of the Front Tent Support. Fit one end of the Tent Pipe into the large hole in the back End Tent Support. Fit the other end of the Pipe into the hole in the front End Tent Support. Retighten the fasteners.

Drape the Tent over the center Tent Pipe. Slide the final Tent Pipe through the hem at the other end of the Tent.

Loosen the fasteners that secure the right end of the Front Tent Support. Fit one end of the Tent Pipe into the large hole in the back End Tent Support. Fit the other end of the Pipe into the hole in the front End Tent Support. Retighten the fasteners.

Straighten the Tent.

Use a 1/8" diameter drill to bore a pilot hole