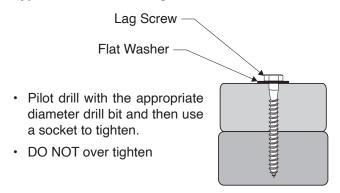

Align the holes in the parts to be fastened. Start preliminary tightening of bolt into weld nut by hand. Tighten each bolt with a wrench until the lock washer is fully compressed between the head of the bolt and the flat washer.



#### **Correct Assembly:**

Bolt has been screwed securely into weld nut and the connection is tight. Check connections periodically for tightness during the life of the Playset . **Do not over tighten.** 



#### **Incorrect Assembly:**

During assembly or maintenance the bolt protrudes 1/8" past the weld nut. Call customer service or replace the bolt at a local hardware store. You may be overtightening or using the wrong size bolt.

Failure to replace this bolt with a shorter one could result in serious injury.



#### **Typical Installation - Lag Screws:**



#### **Typical Installation - Wood Screws:**

- · Use an electric drill or screw gun to drive screws.
- Drill 1/8" pilot holes where required.
- We recommend that you lubricate the threads of the screws with beeswax or soap to ease installation and minimize breaking screws.
- It is very important to make certain that the tops of all screws are flush with the surface of the wood and there are no protruding sharp edges.



# **PLAYSET VIEW**



# Component Part Identification:

Take inventory of all parts, making sure nothing is missing or defective. If you find that parts are missing or defective call the Creative Playthings Customer Service Department at 1-800-598-4997.

\* Not visible in illustration on Page 6

#### 31682-102 Angle Brace 2 x 4 x 17-1/4" 32753-102 Rope Bottom Supp 5/4 x