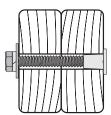

#### **Hex Bolt & Weld Nut Assembly Procedure:**

#### **Assembly Layout:**

Align the holes in the parts to be fastened. Start preliminary tightening of bolt into weld nut by hand. Tighten each bolt with a wrench until the lock washer is fully compressed between the head of the bolt and the flat washer.

#### **Correct Assembly:**

Bolt has been screwed securely into weld nut and the connection is tight. Check connections periodically for tightness during the life of the Playset . **Do not over tighten.** 