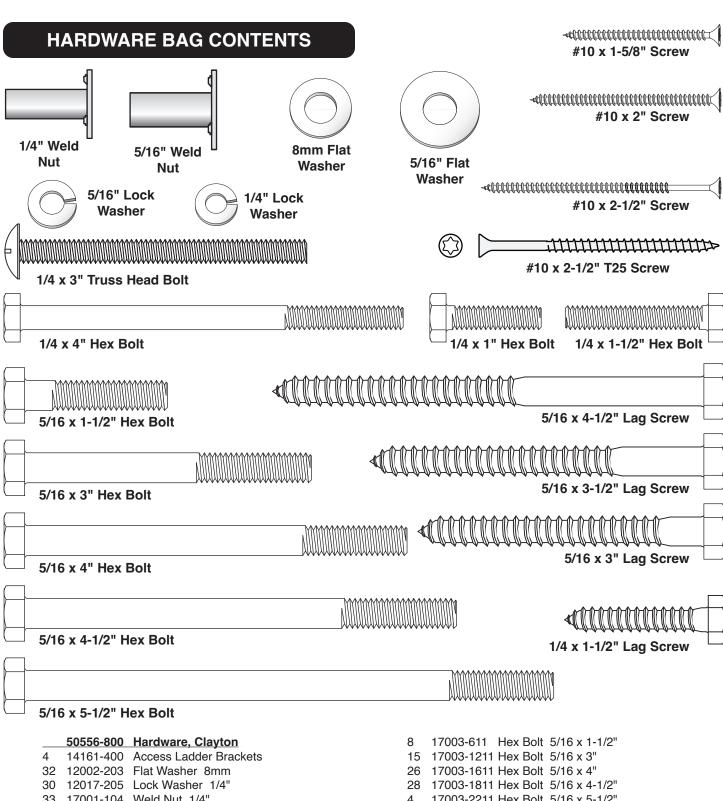

Any edging used to contain the ground cover must be beyond the Safe Play Area. (i.e., Landscape Timbers)

A FALL ONTO A HARD SURFACE COULD RESULT IN SERIOUS INJURY.

- 33 17001-104 Weld Nut 1/4"
- 17003-409 Hex Bolt 1/4 x 1"
- 26 17003-609 Hex Bolt 1/4 x 1-1/2"
- 17003-1609 Hex Bolt 1/4 x 4"
- 17036-601 Lag Screw 1/4 x 1-1/2"
- 17119-1209 Truss Head Bolt 1/4 x 3"
- 106 12002-206 Flat Washer 5/16"
- 82 12017-206 Lock Washer 5/16"
- 87 17001-105 Weld Nut 5/16"

- 17003-2211 Hex Bolt 5/16 x 5-1/2"
- 17036-1202 Lag Screw 5/16 x 3" 8
- 17036-1402 Lag Screw 5/16 x 3-1/2"
- 17036-1802 Lag Screw 5/16 x 4-1/2"
- 17020-115 Screw #10 x 1-5/8"
- 17020-107 Screw #10 x 2"
- 17020-113 Screw #10 x 2-1/2"
- 50 17138-1025 T25 Screw #10 x 2-1/2"