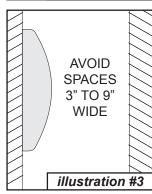

### NOTE:

Avoid fastening the Telephone in spaces or areas that would cause head and body entrapment hazards (illustration #3). Do not fasten the telephone in places that would cause a tripping hazard (illustration #4). Make sure that the Telephone location does not provide a place for someone to strike their head on the Telephone (illustration #5).