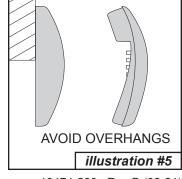

### NOTE:

Avoid fastening the Telephone in spaces or areas that would cause head and body entrapment hazards (illustration #3). Do not fasten the telephone in places that would cause a tripping hazard (illustration #4). Make sure that the Telephone location does not provide a place for someone to strike their head on the Telephone (illustration #5).