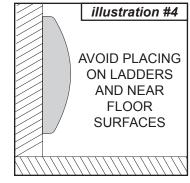

### NOTE:

Avoid fastening the Telephone in spaces or areas that would cause head and body entrapment hazards (illustration #3). Do not fasten the telephone in places that would cause a tripping hazard (illustration #4). Make sure that the Telephone location does not provide a place for someone to strike their head on the Telephone (illustration #5).