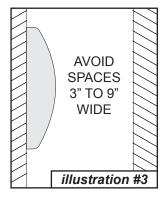

### NOTE:

Avoid fastening the Telephone in spaces or areas that would cause head and body entrapment hazards (illustration #3). Do not fasten the telephone in places that would cause a tripping hazard (illustration #4). Make sure that the Telephone location does not provide a place for someone to strike their head on the Telephone (illustration #5).