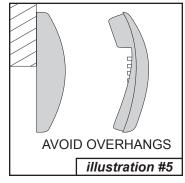

### NOTE:

Avoid fastening the Telephone in spaces or areas that would cause head and body entrapment hazards (illustration #3). Do not fasten the telephone in places that would cause a tripping hazard (illustration #4). Make sure that the Telephone location does not provide a place for someone to strike their head on the Telephone (illustration #5).