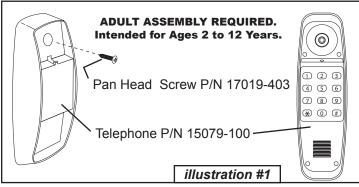

### Step 1 - Attach Telephone Base to Surface

Using a #8 x 1" Screw, fasten the Telephone Base to a flat surface as shown in illustration #1. Make sure you have chosen a location that allows full contact between the Telephone Base and attachment surface. Tighten the screw until it stops against the recess in the telephone. Place the Handset on the base to complete the installation.

### **Step 1 - Attach Telephone Base to Surface**

Using a #8 x 1" Screw, fasten the Telephone Base to a flat surface as shown in illustration #1. Make sure you have chosen a location that allows full contact between the Telephone Base and attachment surface. Tighten the screw until it stops against the recess in the telephone. Place the Handset on the base to complete the installation.