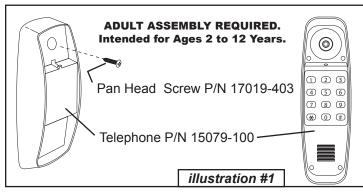

### Step 1 - Attach Telephone Base to Surface

Using a #8 x 1" Screw, fasten the Telephone Base to a flat surface as shown in illustration #1. Make sure you have chosen a location that allows full contact between the Telephone Base and attachment surface. Tighten the screw until it stops against the recess in the telephone. Place the Handset on the base to complete the installation.

### **Step 1 - Attach Telephone Base to Surface**

Using a #8 x 1" Screw, fasten the Telephone Base to a flat surface as shown in illustration #1. Make sure you have chosen a location that allows full contact between the Telephone Base and attachment surface. Tighten the screw until it stops against the recess in the telephone. Place the Handset on the base to complete the installation.