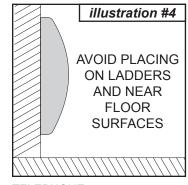

### NOTE:

Avoid fastening the Telephone in spaces or areas that would cause head and body entrapment hazards (illustration #3). Do not fasten the telephone in places that would cause a tripping hazard (illustration #4). Make sure that the Telephone location does not provide a place for someone to strike their head on the Telephone (illustration #5).