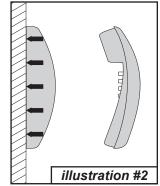

### NOTE:

Avoid fastening the Telephone in spaces or areas that would cause head and body entrapment hazards (illustration #3). Do not fasten the telephone in places that would cause a tripping hazard (illustration #4). Make sure that the Telephone location does not provide a place for someone to strike their head on the Telephone (illustration #5).