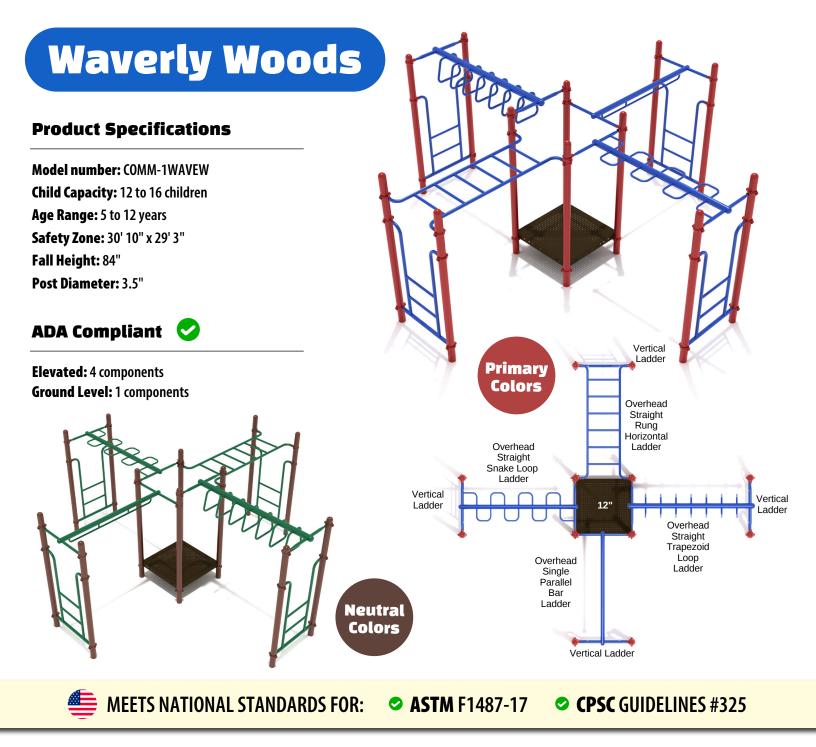

## **Product Description**

Make every child's playground dreams come true with the Waverly Woods set consisting of four unique Overhead Ladders. With so much choice you can rest assured children will be eager to get outside for playtime whatever the weather in summer or winter.

The multiple Overhead Ladders offer a wealth of opportunity for children looking to test their skills, mastering not only their strength and endurance but also strategic thinking for each of the ladder types. For younger children learning how to tackle this piece of equipment the Strait Rung Horizontal Ladder is a perfect starter as they can move from bar to bar at their own pace and master the basics. It won't take long before they graduate to the Straight Trapezoid Loop Ladder which has a finite amount of space to place both hands which makes them rethink their strategy. The Straight Snake Loop Ladder and Single Parallel Bar Ladder are the most difficult ones on the frame but children with an adventurous spirit will ace them in no time at all.