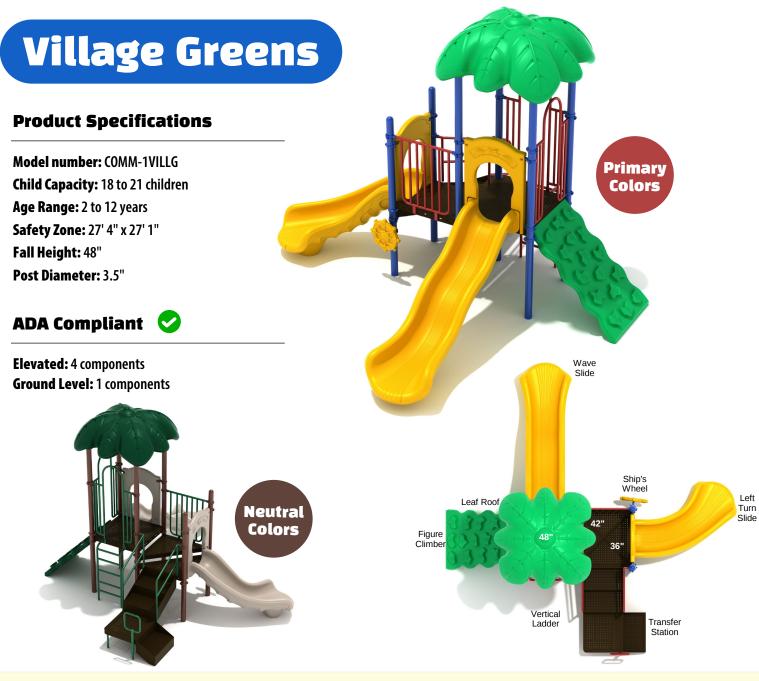

## **Product Description**

Sitting like a tropical island in the middle of the playground, the Village Greens playground has its very own Leaf Roof to inspire imagination and adventure.

Two waterfalls cascade from the side of the structure. The first is a Wave Slide which features a bump in the middle to add to the sliding experience. The second is a Right Turn Slide that curves to one side and causes children to wobble as they descend. However, before they get to the top deck where the slides start from they must first navigate the Figure Climber. 16 angular holds are arranged in a pattern so kids have a choice of the holds they put their hands and feet in if they're going to succeed. A Ship's Wheel is an interactive feature that can be spun around but it also serves a creative purpose as children can pretend to go on all kinds of sailing adventures with their friends. The structure is created from high-quality durable plastic and galvanized steel so it can withstand being placed outdoors year after year.