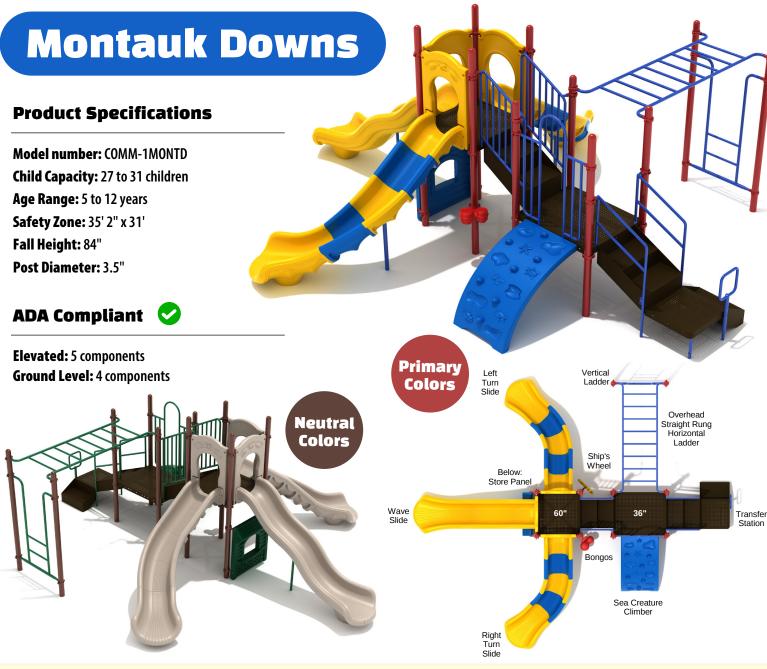

## **Product Description**

The open structure of the Montauk Downs adventure apparatus is super for playing on during both winter and summer months and provides endless opportunity for play. Children are spoiled for choice with three slides and three children can race down at the same time either on the bumpy Wave Slide, the Left Turn Slide or the Right Turn Slide to see who reaches the bottom first.

Getting onto the equipment to reach the platforms is made much more fun with the addition of an imaginative Sea Creature Climber to inspire a watery world of adventure. For a physical challenge, there is also an Overhead Straight Rung Horizontal Ladder to navigate which is accessed by a Vertical Ladder. It can be used to get on or off the Montauk Downs equipment. A Ship's Wheel continues the nautical theme and the Bongos bring a tribal sound to the playground. There's even a Store Panel for playing shop with friends.