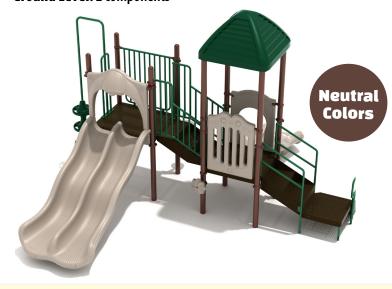

## **ADA Compliant**

**Elevated:** 3 components **Ground Level:** 2 components

**MEETS NATIONAL STANDARDS FOR:** 

ASTM F1487-17

**CPSC** GUIDELINES #325

## **Product Description**

Get ready to rock and roll with the fabulous Granite Manor play structure! Children ages 2 to 12 will delight in running across this large, luxurious play set. Featuring a 36-inch elevated platform connected by stairs to a 48-inch elevated platform, the play set is accessible via Pod Climber or stairs. Key features of the Granite Manor playground system include a Wave Slide and a Double Wave Slide.

On the ground level, a Single Drum and Rain Wheel provide creative outlets for children of all ability levels, making the play structure ADA-compliant. A charming pyramid roof covers the Wave Slide platform to give children a shady spot while they wait to shoot down the slide. Safety barrier panels border the play structure, keeping children safe and balanced. And plenty of handrails provide extra stability for children still developing their gross motor skills.