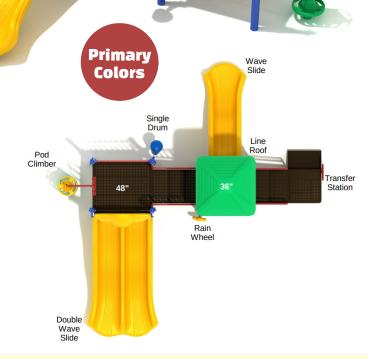

## **Product Description**

Get ready to rock and roll with the fabulous Granite Manor play structure! Children ages 2 to 12 will delight in running across this large, luxurious play set. Featuring a 36-inch elevated platform connected by stairs to a 48-inch elevated platform, the play set is accessible via Pod Climber or stairs. Key features of the Granite Manor playground system include a Wave Slide and a Double Wave Slide.

On the ground level, a Single Drum and Rain Wheel provide creative outlets for children of all ability levels, making the play structure ADA-compliant. A charming pyramid roof covers the Wave Slide platform to give children a shady spot while they wait to shoot down the slide. Safety barrier panels border the play structure, keeping children safe and balanced. And plenty of handrails provide extra stability for children still developing their gross motor skills.