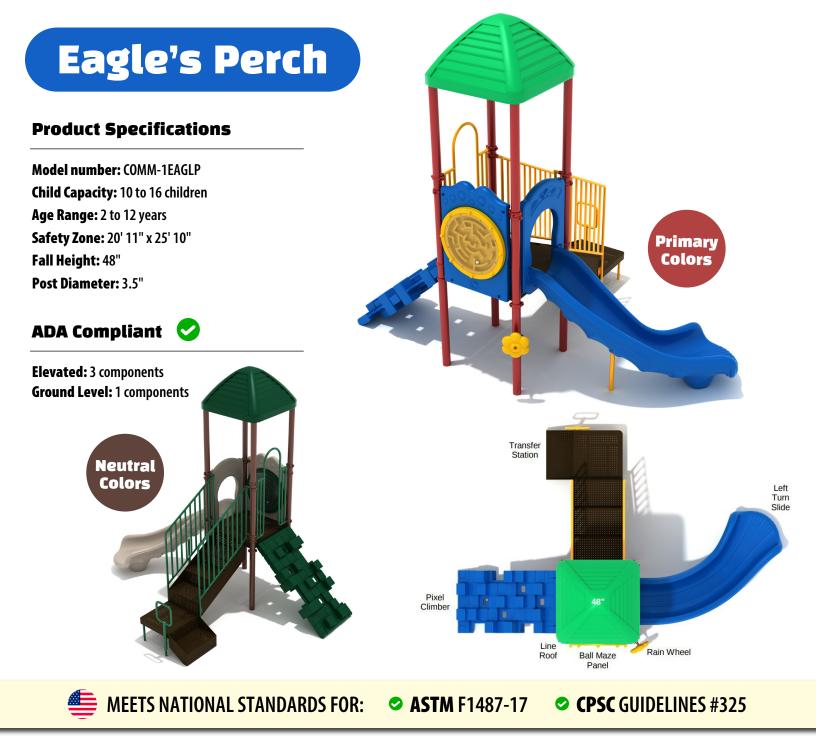

## **Product Description**

Introducing the extraordinary Eagle's Perch, a commercial playground that takes children's play experience to soaring new heights. This remarkable play structure offers a thrilling slide, a challenging climber, and a plethora of engaging activities that empower children to feel like true champions as they conquer the playground. With its unique design, adorned with cube-shaped blocks and strategic holes, the Eagle's Perch creates an unparalleled climbing adventure that sets it apart from other playground equipment in terms of both aesthetics and play value.

Accessing the elevated platforms is made effortless through the user-friendly Transfer Station Stairs, ensuring inclusivity and accessibility for children of various abilities. The carefully designed Pixel Climber, featuring distinctive cube-shaped blocks and captivating holes, offers an extraordinary climbing experience that captures the imagination of young adventurers like no other.

• COMMERCIAL •

View on our website! https://www.creativeplaythings.com/eagles-perch.html Creative Playthi